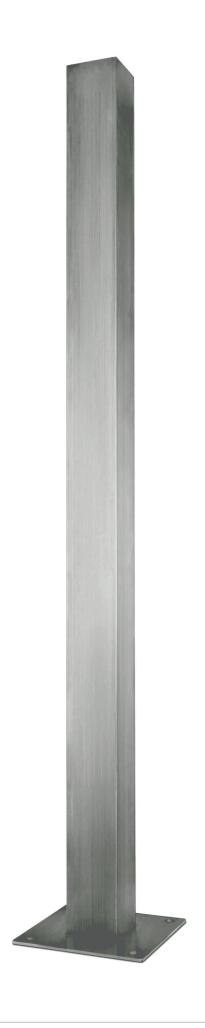

# **Post-SS-SQ**

#### **Stainless Steel Posts**

- Car or pedestrian height
- Square
- Stainless Steel construction
- Angled top mounting