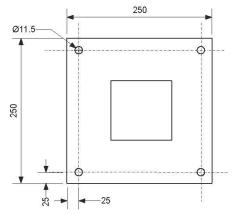

## **Post-SS-PED**

#### **Stainless Steel Posts**

- Pedestrian height (1600)mm
- Square
- Stainless Steel construction
- 100mm x 100mm section

STAINLESS STEEL