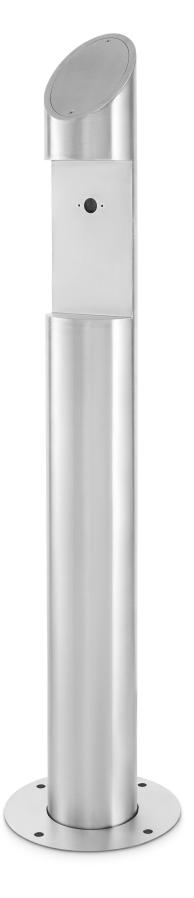

## **Post-SS-BG-CUT**

#### **Stainless Steel Post**

- With BGU cut-out
- Car / Pedestrian height
- Round
- Stainless Steel construction
- Unique interchangable mounting

STAINLES: STEEL

BGU CUT-OUT FOR CUSTOMER FITTED EXIT DEVICES