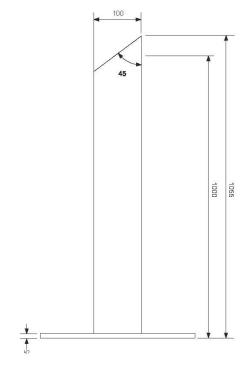

## **Post-SS-PED**

#### **Stainless Steel Posts**

- Pedestrian height (1600)mm
- Square
- Stainless Steel construction
- 100mm x 100mm section

STAINLESS STEEL