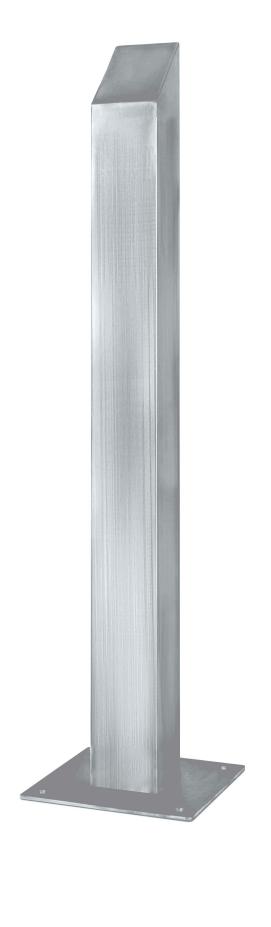

# **Post-SS-SQ**

#### **Stainless Steel Posts**

- Car or pedestrian height
- Square
- Stainless Steel construction
- Angled top mounting