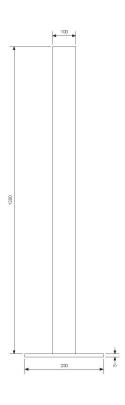

# **Post-M-G-D**

### **Steel Posts**

- Car & Lorry height
- Pre-drilled cable entry
- Adaptable mounting plate
- Fully braced stand

Adaptable Mounting Plate

Fully Braced Base