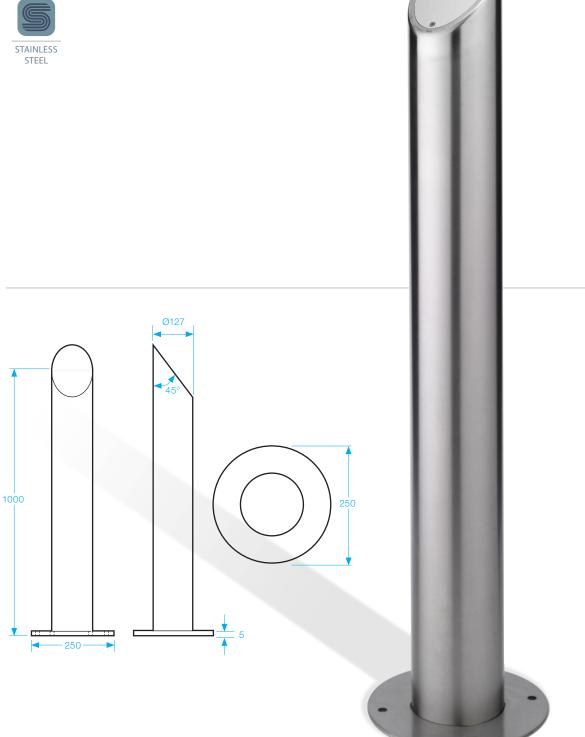

## **Post-SS-S-C**

#### **Stainless Steel Posts**

- Car or pedestrian height
- Round
- Stainless Steel construction
- Unique interchangable mounting