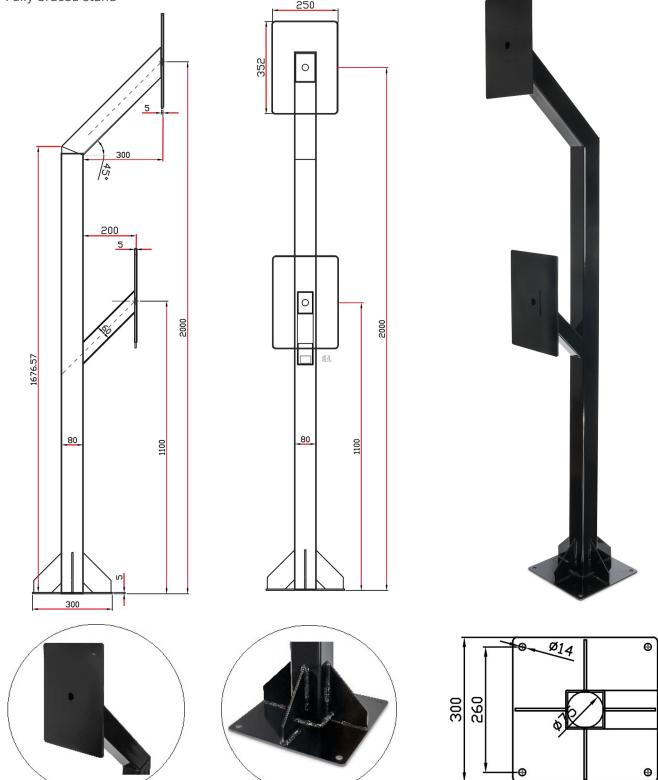

# **Post-M-G-D**

### **Steel Posts**

- Car & Lorry height
- Pre-drilled cable entry
- Adaptable mounting plate
- Fully braced stand

Adaptable Mounting Plate

Fully Braced Base