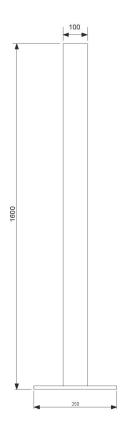

# **Post-MG-P**

### **Steel Posts**

- Pedestrian height (1600mm)
- Pre-drilled cable entry
- Adaptable mounting plate
- Optional special inishes