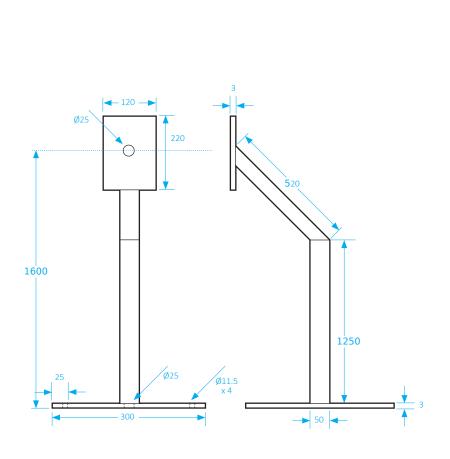

# **Post-MG-P**

### **Steel Posts**

- Pedestrian height (1600mm)
- Pre-drilled cable entry
- Adaptable mounting plate
- Optional special inishes