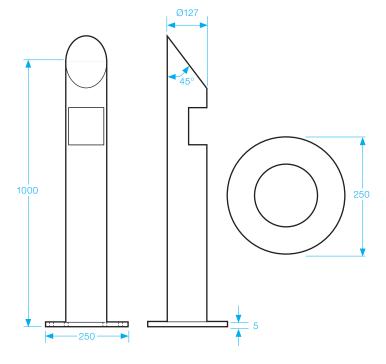

## **Post-SS-BG-CUT**

#### **Stainless Steel Post**

- With BGU cut-out
- Car / Pedestrian height
- Round
- Stainless Steel construction
- Unique interchangable mounting

STAINLES: STEEL

BGU CUT-OUT FOR CUSTOMER FITTED EXIT DEVICES