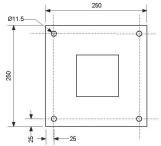

## **Post-SS-PED**

#### **Stainless Steel Posts**

- Pedestrian height (1600)mm
- Square
- Stainless Steel construction
- 100mm x 100mm section

STAINLESS STEEL