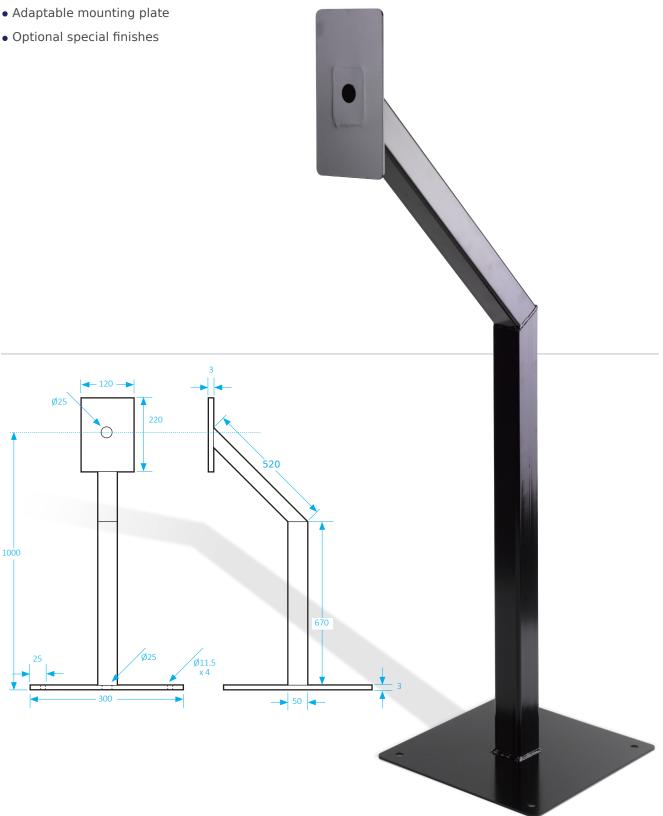

# **Post-MG-P**

### **Steel Posts**

- Pedestrian height (1600mm)
- Pre-drilled cable entry
- Adaptable mounting plate
- Optional special inishes