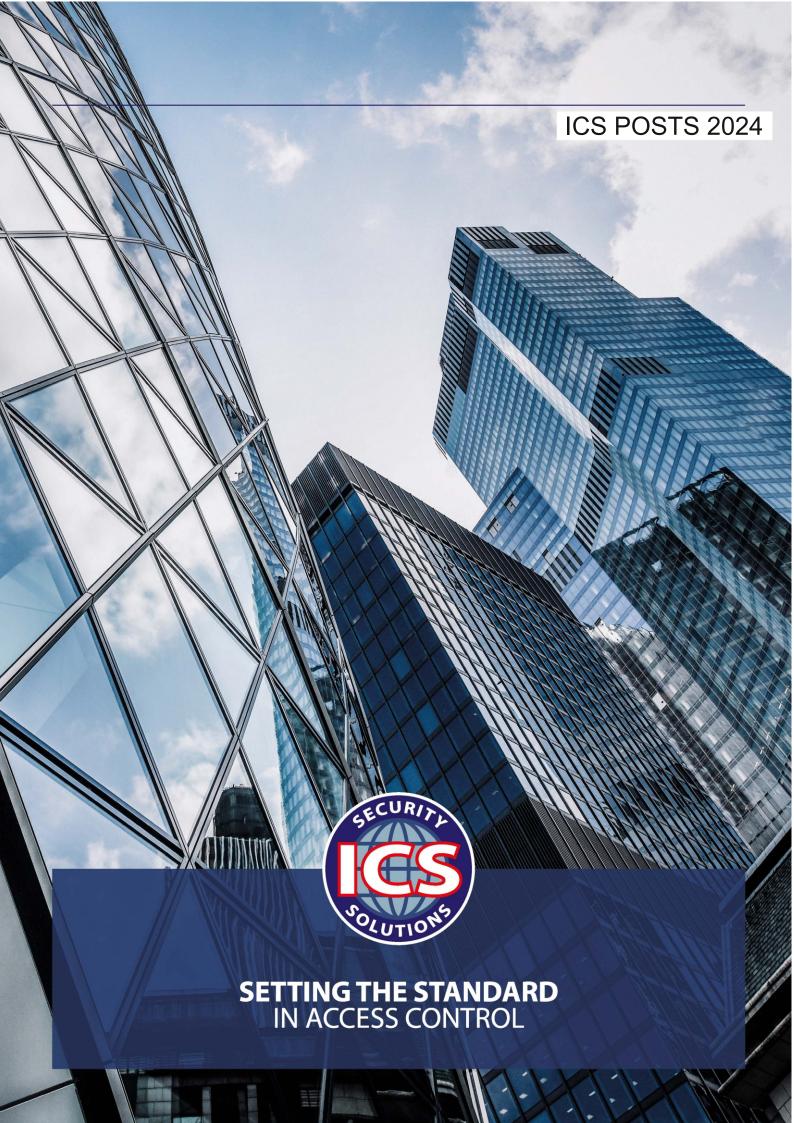

# **Post-MG-P**

### **Steel Posts**

- Pedestrian height (1600mm)
- Pre-drilled cable entry
- Adaptable mounting plate
- Optional special inishes