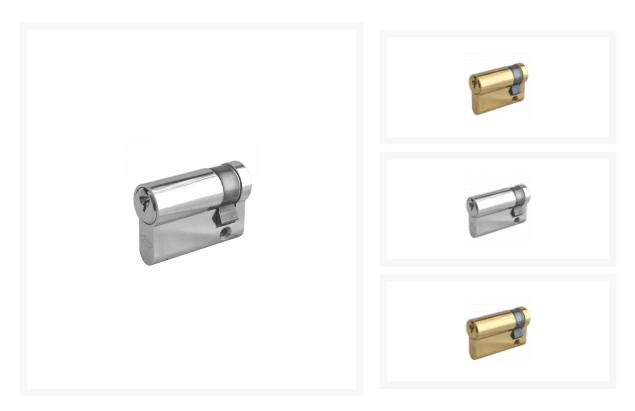

# ASEC 6-Pin Euro Half Cylinder

## Description

The Asec 6 pin half euro cylinder is a good entry level cylinder, it is supplied complete with 3 keys and a retaining screw and is available in a choice of sizes and finishes.

Supplied With 3 Keys

## **Features**

- Supplied with 3 Keys
- Cylinder Retaining Screw Included
- Euro profile
- This cylinder can be keyed alike or master keyed through our workshop