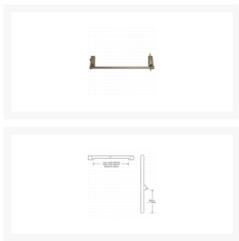

## ASEC Double Rebated Panic Bolt Set

## **Description**

Double rebated panic bolt/latch set to EN1125:2008. To comply with the standard the maximum size per door leaf is 2500mm high x 1300mm wide (up to 2420mm wide for both doors) up to 200kg in weight. This set is intended for use on a double leaf outward opening fire escape route doors.

## **Features**

- Reversible handing
- Rim panic latch for first opening leaf
- Single panic bolt for second opening leaf
- Double door strike to secure the rim panic latch
- Push bar or pad to disengage the bolts for easy egress from the building in an emergency.