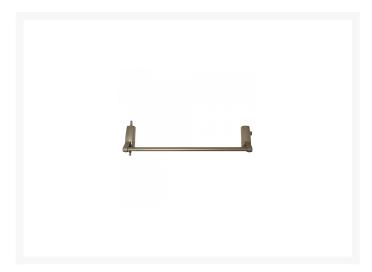

## ASEC Double Rebated Panic Bolt Set

## **Description**

Double rebated panic bolt/latch set to EN1125:2008. To comply with the standard the maximum size per door leaf is 2500mm high x 1300mm wide (up to 2420mm wide for both doors) up to 200kg in weight. This set is intended for use on a double leaf outward opening fire escape route doors.

## **Features**

- Reversible handing
- Rim panic latch for first opening leaf
- Single panic bolt for second opening leaf
- Double door strike to secure the rim panic latch
- Push bar or pad to disengage the bolts for easy egress from the building in an emergency.