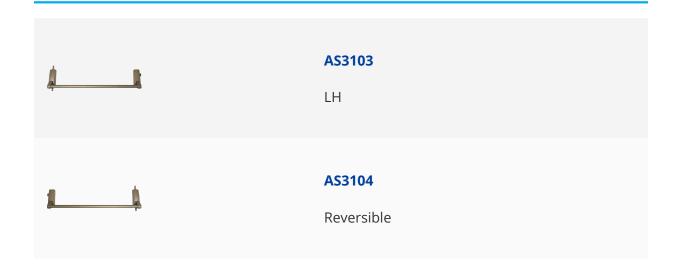

## ASEC Double Rebated Panic Bolt Set





## **Description**

Double rebated panic bolt/latch set to EN1125:2008. To comply with the standard the maximum size per door leaf is 2500mm high x 1300mm wide (up to 2420mm wide for both doors) up to 200kg in weight. This set is intended for use on a double leaf outward opening fire escape route doors.



Complies to BS EN 1125



Reversible Handing

## **Features**

- Reversible handing
- Rim panic latch for first opening leaf
- Single panic bolt for second opening leaf
- Double door strike to secure the rim panic latch
- Push bar or pad to disengage the bolts for easy egress from the building in an emergency.

## **Product Table**