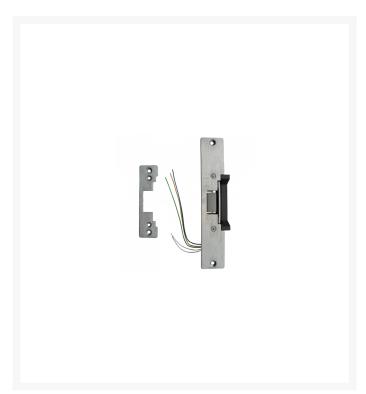

## **ASEC ANSI Mortice Release**

## **Description**

This ANSI style mortice release is supplied with both long (suitable for timber installation) and short (suitable for metal installation) stainless steel faceplates. It is easily switched between fail locked and fail unlocked and is available in both monitored and non-monitored versions and has a holding force of 2,000 lb (907Kg).