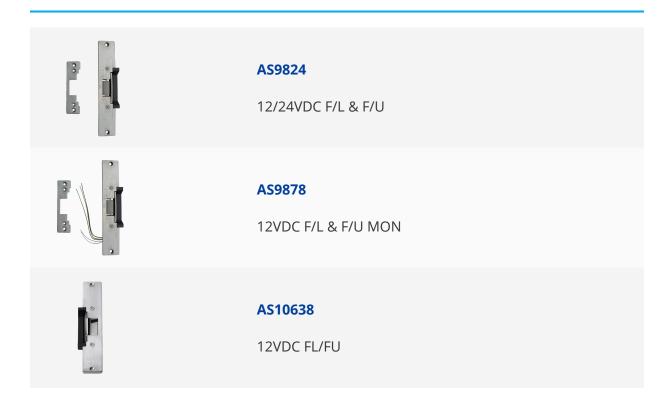

## **ASEC ANSI Mortice Release**





## **Description**

This ANSI style mortice release is supplied with both long (suitable for timber installation) and short (suitable for metal installation) stainless steel faceplates. It is easily switched between fail locked and fail unlocked and is available in both monitored and non-monitored versions and has a holding force of 2,000 lb (907Kg).



**Electronically Monitored** 

## **Features**

- ANSI Style Mortice Release
- Tested to 1,000,000 cycles
- Supplied with both long and short faceplates
- Simple to switch between fail locked and fail unlocked (with no loose pins)
- 2,000lb (907Kg) Holding Force

## **Product Table**