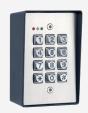

## ASEC Internal/External Heavy Duty Keypad

### Description

With an LED indication, backlit keys and a dual output door mode, this vandal resistant Internal/External Keypad from Asec is a stylish and easy to programme digital access keypad which is ideal for heavy duty access entry solutions. Supporting up to 100 users with over 1 million pin combinations, this keypad also features a latching feature, adjustable output timer, and fixings for either wall or post mounting.

### **Features**

- Back lit keys
- Up to 100 users
- Latching feature
- Vandal resistant
- Metal housing with stainless steel plate and keys
- Dual relay

#### AS11611

Heavy Duty Internal / External Keypad