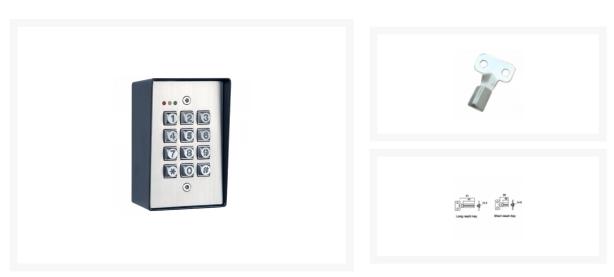

## ASEC Internal/External Heavy Duty Keypad

### Description

With an LED indication, backlit keys and a dual output door mode, this vandal resistant Internal/External Keypad from Asec is a stylish and easy to programme digital access keypad which is ideal for heavy duty access entry solutions. Supporting up to 100 users with over 1 million pin combinations, this keypad also features a latching feature, adjustable output timer, and fixings for either wall or post mounting.

### **Features**

- Back lit keys
- Up to 100 users
- Latching feature
- Vandal resistant
- Metal housing with stainless steel plate and keys
- Dual relay

#### AS11611

Heavy Duty Internal / External Keypad