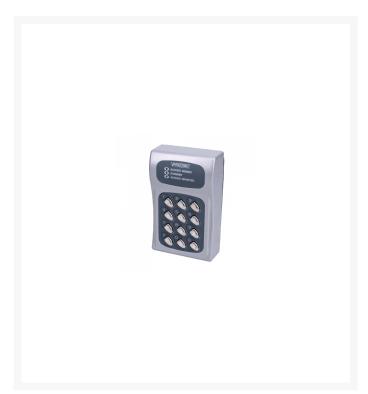

## **ACT ACT10 Keypad**

## **Description**

The ACT ACT10 is a durable digital keypad, manufactured from vandal resistant die cast zinc. The stainless steel keys are backlit and are programmed via the keypad, with a code length of 4-6 digits. It is a multipurpose keypad, suitable for both indoor or outdoor use, and facilitates access control, door monitoring and interlock applications.

## **Features**

- Backlit buttons, programming via the keypad
- Fire/intruder alarm interface
- Dual code facility & Duress code option
- Interlock facility & 2 additional outputs
- Lock open time 1-60 seconds or toggle mode
- Non-volatile memory