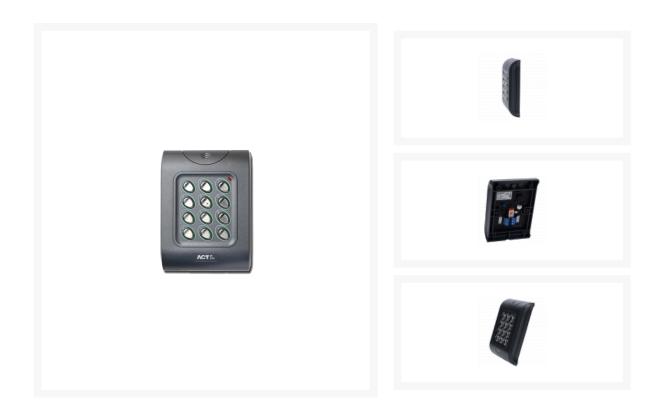

## Description

The ACT 5e digital keypad is a simple to use and easy to install standalone access control product. Keypad backlighting enhances functionality at night or in poor light conditions. The ACT 5e access control keypad is contained in a stylish polycarbonate housing, with stainless steel keys and potted electronics, allowing for indoor and outdoor installation. The ACT 5e may be surface or flush mounted on to a standard single gang electrical back box.

## **Features**

- Pin only digital keypad
- 10 user codes
- Push to exit input
- Incorrect code lockout
- Keypad backlighting
- Mounts on to standard single gang electrical back box

## **Product Table**

L18041

ACT5 Keypad