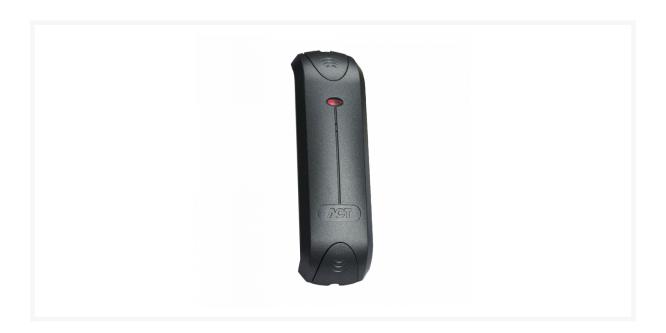

## ACT ACTpro 1030e Proximity Reader

## **Description**

The ACTpro 1030e is a slimline, multi-format proximity reader for use with the ACTpro range of products. It supports ACT RFID cards and fobs as well as 3rd party tokens including HID. This mullion reader has a 2 metre pigtail lead and is suited to both internal & external use.

IP 67 Rated

## **Features**

- Multi-format slimline proximity mullion reader
- ACTProx cards and fobs supported
- HID cards and fobs supported
- Clock & Data or Wiegand Output
- Tri-colour LED indication
- Built-in bleep tone for audible indication