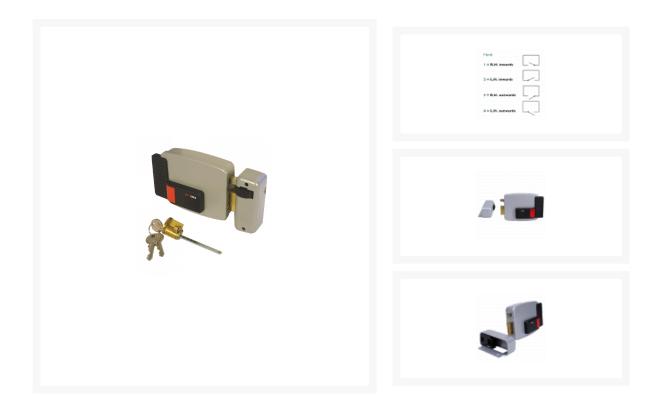

## Description

The Cisa 11610 is an electric rim lock with an internal push button. It is supplied with 3 keys and is suitable for internal wooden doors.

2 Year Guarantee

Supplied With 3 Keys

Call For Key Cutting Services

## **Features**

- Grey finish
- Inside manual exit button
- Available with key override
- Rim cylinder or case only (3 keys supplied)
- Inward and outward opening models available