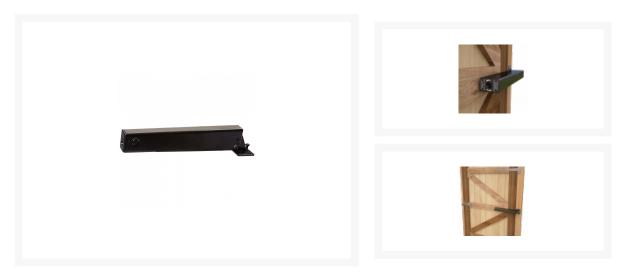

## Description

The GCTB175 Garden Gate Closer from Lockey is designed for use on flush fitting metal and timber gates up to 1000mm width and 50kg weight. This closer is hydraulically controlled, with adjustable closing and latching speed to ensure the gate closes in a controlled manner and reduce damage. It is a sturdy device with a powder coated steel construction and it is easy to install as well as being supplied with full instructions. It also has an optional hold open function and it is ideal for use on garden gates, picket gates, barrier gates & lightweight doors (non fire rated).

## **Features**

- Adjustable travel & latching speeds
- To suit gates up to 50kg weight and up to 1000mm width
- Hydraulically controlled
- Easy to install