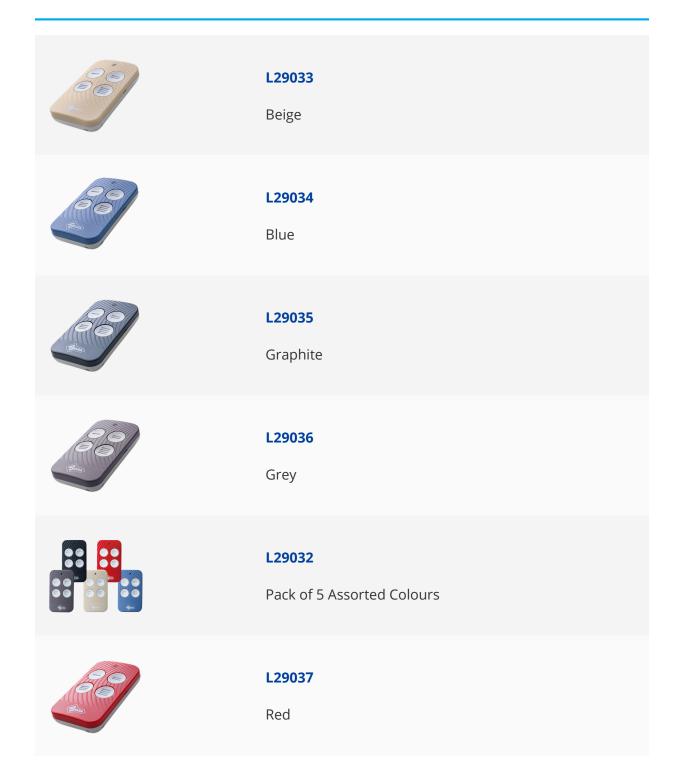

## **SILCA Air4 L Fixed Remote**

## **Description**

The Air4 remotes from Silca are designed for easy duplication of the majority of popular remotes on the market. This Air4 L version is intended for fixed code remotes that have a frequency of 433.92 MHz and it can also be used for many of the most popular remotes that use rolling codes. The remotes are available in a choice of finishes, or in a multipack for convenience when more than one remote will be required per customer.

## **Product Table**