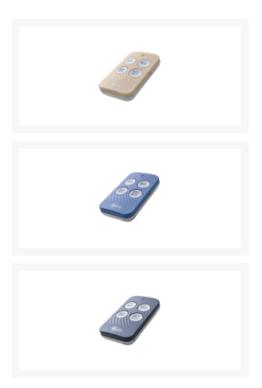

## **SILCA Air4 L Fixed Remote**

## **Description**

The Air4 remotes from Silca are designed for easy duplication of the majority of popular remotes on the market. This Air4 L version is intended for fixed code remotes that have a frequency of 433.92 MHz and it can also be used for many of the most popular remotes that use rolling codes. The remotes are available in a choice of finishes, or in a multipack for convenience when more than one remote will be required per customer.

The Air 4 remotes from Silca offer versatility and convenience, as customers can duplicate up to 4 different remotes using just one device. The Air 4 system is so convenient that, when used with the Silca Easy Scan Plus software, remotes can be duplicated even in the absence of the original, giving the user everything required to set up a comprehensive remotes service.