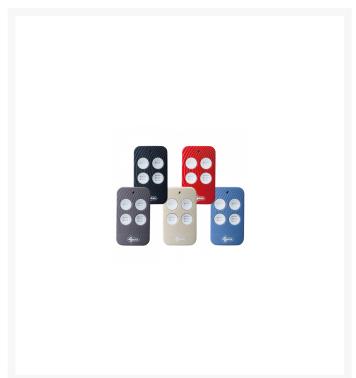

## **SILCA Air4 L Fixed Remote**

## **Description**

The Air4 remotes from Silca are designed for easy duplication of the majority of popular remotes on the market. This Air4 L version is intended for fixed code remotes that have a frequency of 433.92 MHz and it can also be used for many of the most popular remotes that use rolling codes. The remotes are available in a choice of finishes, or in a multipack for convenience when more than one remote will be required per customer.

The Air 4 remotes from Silca offer versatility and convenience, as customers can duplicate up to 4 different remotes using just one device. The Air 4 system is so convenient that, when used with the Silca Easy Scan Plus software, remotes can be duplicated even in the absence of the original, giving the user everything required to set up a comprehensive remotes service.