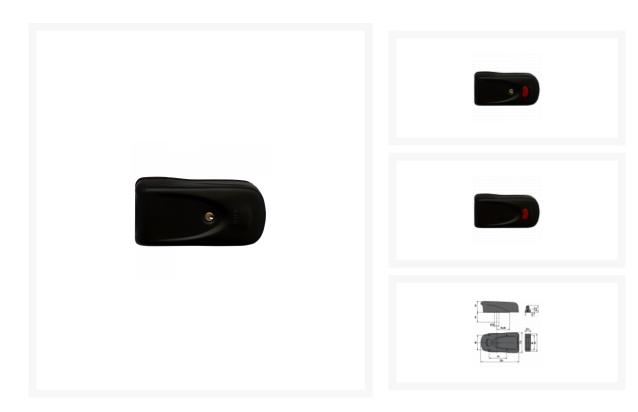

# **Description**

The Cisa Elettrika electric lock is ideal for managing the opening and closing of wooden/steel gates and entrance doors , such as apartment buildings. The unit offers high resistance to forced entry and is certified up to security grade 6 according to European standard EN 14846, guaranteed by the patented rotary hook deadbolt, which provides resistance to tensile strength of up to 2000 kg. The range comes supplied with 3 keys, fixing screws, floor striker and two spacers.

### **Features**

- Black finish
- Inside manual exit button (L13643 & L13645 only)
- Rotary hook deadbolt
- Protective steel case
- Non handed