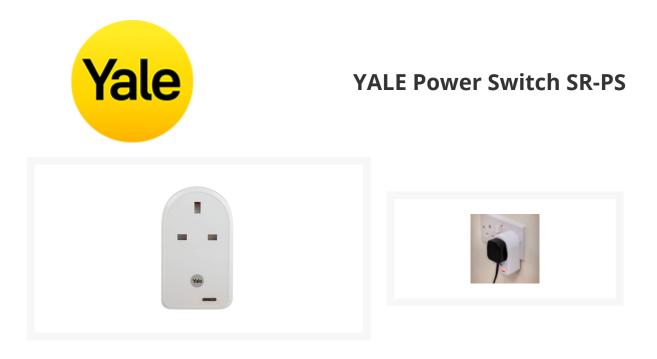

## Description

The SR-PS Power Switch from Yale is wireless and compatible with both the Yale Smart Home systems and the Yale Easy Fit systems. It is designed to help give maximum peace of mind to the user, as it can not only be used to control the Alarm System devices but can also be programmed to switch on and off various household appliances such as lamps or the radio. It is easy to set up and comes with a 2 Year manufacturer's guarantee.

## **Features**

- Control your home appliances as well as your security via your smartphone with this Yale power switch

- Pairs with Yale Smart Home Alarms & Yale Easy Fit Alarms

- Easy to set up