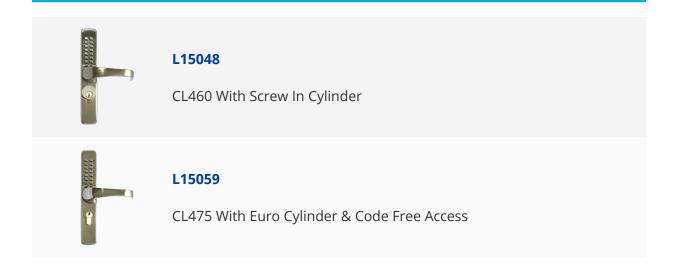

## **Features**

- PVD weather resistant
- Non handed
- Protective clutch mechanism
- Full size lever handle (knob option available)
- CL460 Threaded screw in cylinder version
- ${\sf CL475}$  Euro cylinder with code free access version (denoted by black dot on the Y button)

## **Product Table**