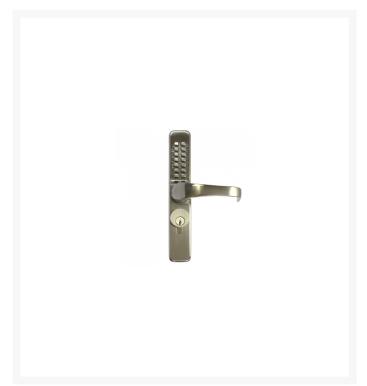

## **Description**

This narrow stile mechanical Codelock suitable for aluminium doors is an affordable alternative to electronic keypads, electrical strikes, magnetic locks and other systems used on aluminium framed doors. It is designed to be retrofitted to an Adams Rite or similar ANSI mortice deadlatch and is supplied complete with cams, cylinder and return to door lever handles.

## **Features**

- PVD weather resistant
- Non handed
- Protective clutch mechanism
- Full size lever handle (knob option available)
- CL460 Threaded screw in cylinder version
- ${\sf CL475}$  Euro cylinder with code free access version (denoted by black dot on the Y button)