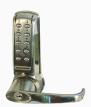

nal finish available to special order on many Codelock products. The clear coating combats SARS-CoV-2 coronavirus (COVID-19) and can reduce bacterial growth by 99.96%\*, providing an additional measure of protection over sanitisation. Clean by Codelocks features an ISO certified photocatalytic coating which offers enhanced protection against viruses, bacteria, germs and other environmental toxins. For full details please view the data sheet in the associated documents or to order please contact our Specials Department.















Combination Key Override Mechanism Facility

Passage Set Facility

Reversible Handing

Weather Resistant

## **Features**

- Non handed units
- Low/medium traffic
- Suitable for indoor & outdoor use

## **Product Table**



#### L15765

CL4010K Knob Operated



## L15763

CL4010L Lever Operated



## L35801

CL4010L Lever Operated With Fire Kit