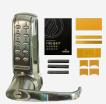

on many Codelock products. The clear coating combats SARS-CoV-2 coronavirus (COVID-19) and can reduce bacterial growth by 99.96%\*, providing an additional measure of protection over sanitisation. Clean by Codelocks features an ISO certified photocatalytic coating which offers enhanced protection against viruses, bacteria, germs and other environmental toxins. For full details please view the data sheet in the associated documents or to order please contact our Specials Department.















Combination Key Override Mechanism Facility

Passage Set Facility

Reversible Handing

Weather Resistant

## **Features**

- Non handed units
- Low/medium traffic
- Suitable for indoor & outdoor use

## **Product Table**



#### L15765

CL4010K Knob Operated



## L15763

CL4010L Lever Operated



## L35801

CL4010L Lever Operated With Fire Kit