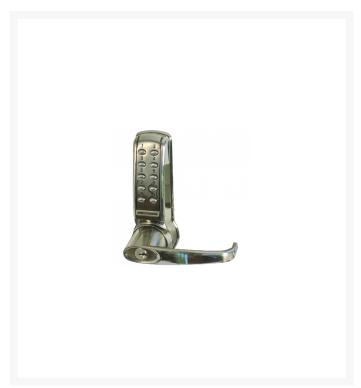

# CODELOCKS CL4010 Battery Operated Digital Lock

## **Description**

The CL4010 is a medium duty lock. The outside lever turns freely without operating the latchbolt. When a valid code is entered and the blue LED lights, the lever will retract the latchbolt. When the door closes the spring latch will automatically lock the door. The key will open the door for management functions. The key may be used to set the lock into Code Free mode so that anyone can open the door without using a code. Code Free Mode can also be programmed at the keypad using the Master Code.

## L15763

CL4010L Lever Operated