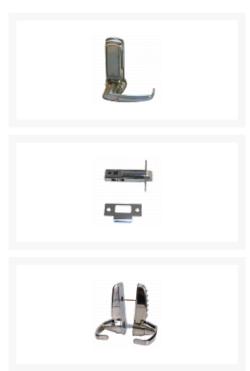

## **Description**

The CL4010 is a medium duty lock. The outside lever turns freely without operating the latchbolt. When a valid code is entered and the blue LED lights, the lever will retract the latchbolt. When the door closes the spring latch will automatically lock the door. The key will open the door for management functions. The key may be used to set the lock into Code Free mode so that anyone can open the door without using a code. Code Free Mode can also be programmed at the keypad using the Master Code.

Combination Key Override Mechanism Facility

Passage Set Facility

Reversible Handing

Weather Resistant