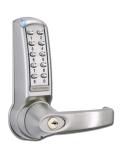

## Description

The CL4020 is a euro profile mortice sash lock with deadbolt and latchbolt, complete with double cylinder to control the deadbolt and to retract the latchbolt. With the deadbolt locked it denies access to a code user.

The key can be used to open doors for management functions such as security and cleaning. The split follower enables the inside lever to retract the deadbolt and latch to prevent accidental lock in when the deadbolt is thrown.