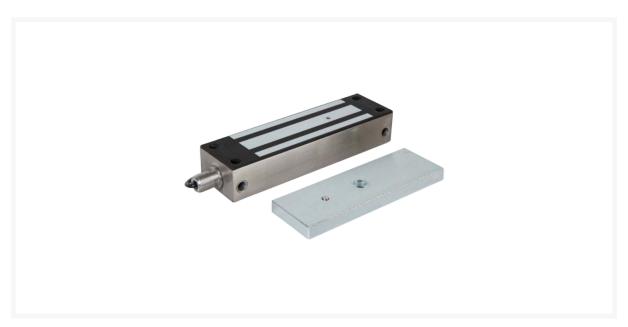

# **Description**

This electro magnetic lock from Asec is weatherproof, making it ideal for external applications such as on gates. It is suitable for either side fixing or face fixing and has a holding force of 545Kg with a 12v/24v dual voltage. This magnet is supplied complete with a 500mm cable as well as being rated IP67.

## **Features**

- Suitable for side or face fixing
- Supplied with fixing kit & 500mm cable
- IP67 Rated
- Stainless steel weather resistant housing (IP67)
- 545Kg holding force
- Ideal for use on gates

### AS11886

545Kg Holding Force