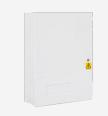

ASEC 13.8VDC 0.7A Boxed Power Supply

## Description

This Grade 2 boxed power supply from Asec has a powder coated steel construction and 13.8VDC regulated output with anti tamper features and a hazard warning label. EN50131 – GRADE 2 Intruder systems that require monitoring of the mains and battery. Featuring deep discharge protection and integral battery charging facility this is a safe choice of power supply with LED indicators and switch mode technology.

## **Features**

- Anti tamper features
- Switch mode technology
- EN50131 GRADE 2 Intruder systems that require monitoring of the mains and battery
- LED indicators
- Deep discharge protection
- Battery charging circuit