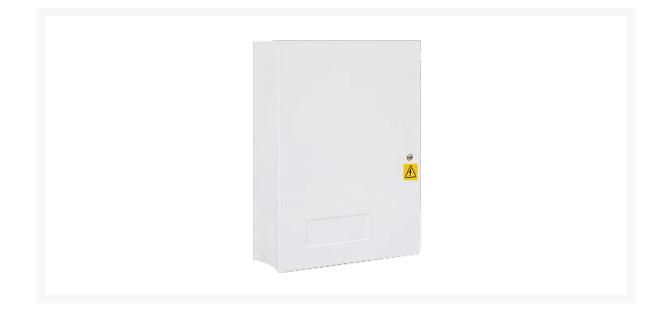

ASEC 13.8VDC 0.7A Boxed Power Supply

## Description

This Grade 2 boxed power supply from Asec has a powder coated steel construction and 13.8VDC regulated output with anti tamper features and a hazard warning label. EN50131 – GRADE 2 Intruder systems that require monitoring of the mains and battery. Featuring deep discharge protection and integral battery charging facility this is a safe choice of power supply with LED indicators and switch mode technology.

## **Features**

- Anti tamper features
- Switch mode technology
- EN50131 GRADE 2 Intruder systems that require monitoring of the mains and battery
- LED indicators
- Deep discharge protection
- Battery charging circuit