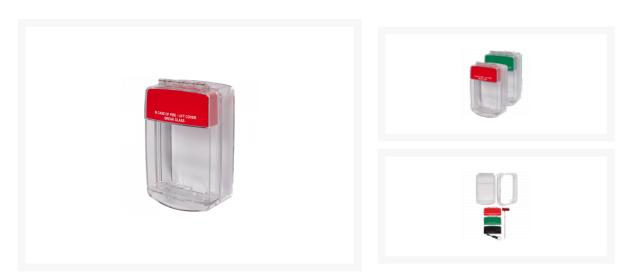

## **Description**

This polycarbonate call point cover from Asec is supplied with a choice of red or green housing shell & a glow in the dark frame, as well as an integral sounder. It is suitable for either flush or surface mounting and is ideal for retrofitting over an existing break glass call point. When the cover is lifted to gain access to the break glass call point, the battery powered sounder emits a 96db alarm to help dissuade pranksters & vandals.

### **Features**

- Supplied with 96 dB sounder
- Robust tamper proof polycarbonate cover
- Supplied with choice of red & green inserts & 1 break seal
- Glows in the dark
- Suitable for flush or surface mounting
- Suitable for retrofitting