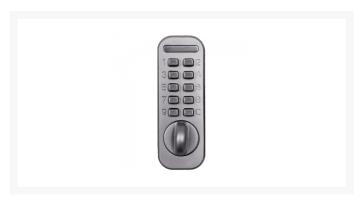

## **Description**

The CODELOCKS CL50 MiniMech Lock is a light duty mechanical push-button lock with tubular latch, designed to suit low traffic internal applications such as individual offices and store rooms. The CL50 is an adaptable product with 3 choices of latch size, an optional hold-open function, and is suitable for both right and left handed applications. Additionally, this product features a 10 button keypad with 500+ 4-6 digit code combinations.

## **Features**

- To suit low-traffic internal applications
- Choice of 3 latch sizes
- 500+ 4-6 digit code combinations
- Non-handed
- Hold open function