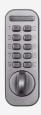

## **Description**

The CODELOCKS CL50 MiniMech Lock is a light duty mechanical push-button lock with tubular latch, designed to suit low traffic internal applications such as individual offices and store rooms. The CL50 is an adaptable product with 3 choices of latch size, an optional hold-open function, and is suitable for both right and left handed applications. Additionally, this product features a 10 button keypad with 500+ 4-6 digit code combinations.

## **Features**

- To suit low-traffic internal applications
- Choice of 3 latch sizes
- 500+ 4-6 digit code combinations
- Non-handed
- Hold open function