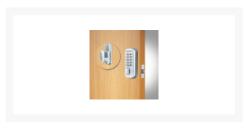

## **Description**

The CODELOCKS CL50 MiniMech Lock is a light duty mechanical push-button lock with tubular latch, designed to suit low traffic internal applications such as individual offices and store rooms. The CL50 is an adaptable product with 3 choices of latch size, an optional hold-open function, and is suitable for both right and left handed applications. Additionally, this product features a 10 button keypad with 500+ 4-6 digit code combinations.

60mm Backset

Combination Mechanism

Holdback Facility

Reversible Handing