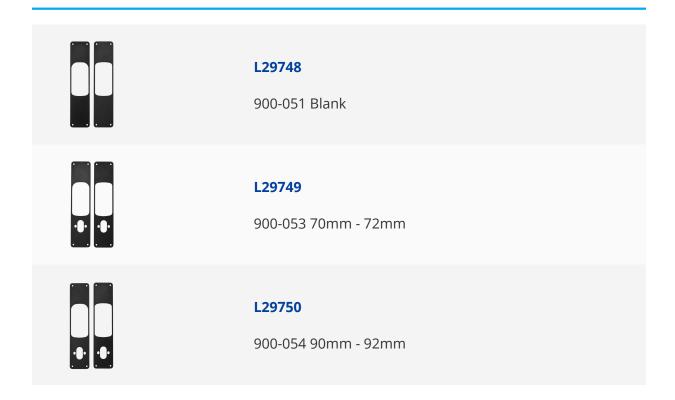

## **Description**

Euro cover plate kit from Paxton to suit the Paxlock Pro. It is ideal for retrofitting applications, neatly concealing old fixing holes and markings for a professional finish when installing a Paxlock Pro proximity reading handle. The kit is supplied in a variety of options, including a blank cover plate and two different choices of spindle size.

72mm Centres

90mm Centres

92mm Centres

Operated By Euro Cylinder

## **Product Table**