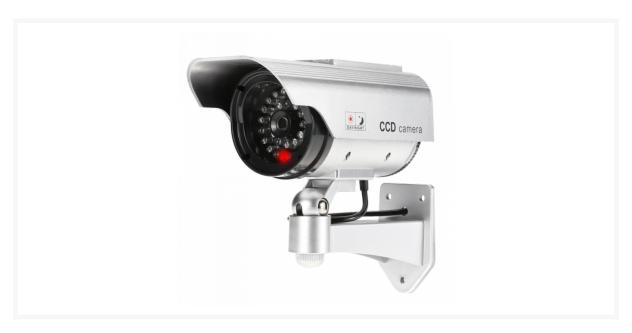

## **Description**

This Dummy CCTV Camera from Asec is solar powered with rechargeable batteries, giving it a realistic and professional appearance with flashing LEDs. It is suitable for indoor or outdoor use, easy to install, and supplied with all required fixing screws and plugs. It also comes with a CCTV warning sign which acts as an extra deterrent to criminals.

### **Features**

- Solar powered flashing LEDs with rechargeable batteries included
- Supplied complete with fixings screws and plugs
- Suitable for indoor or outdoor use
- Professional appearance to deter criminals
- CCTV warning sign included