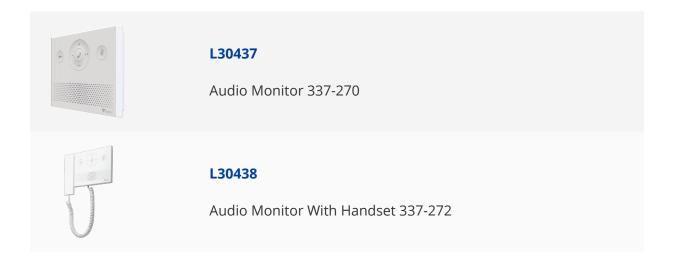

## Description

Part of the Net2 Entry range, this Audio Monitor supports all Net2 Entry functionality, where video is not required. It has a sleek and discreet style which is designed to blend into any surroundings. The monitor is suitable for either wall mounting or mounting on an adjustable desk stand, and it is available both with and without a handset. It is a versatile choice of Access Control product, with action buttons that are configurable for a range of requirements, as well as the option to connect to a sounder or beacon which offers advanced call notification, making the unit ideal for enhanced accessibility.

## **Features**

- Audio entry monitor
- Available with or without a handset
- To suit the Net2 Entry range
- Suitable for wall mounting
- Configurable action buttons