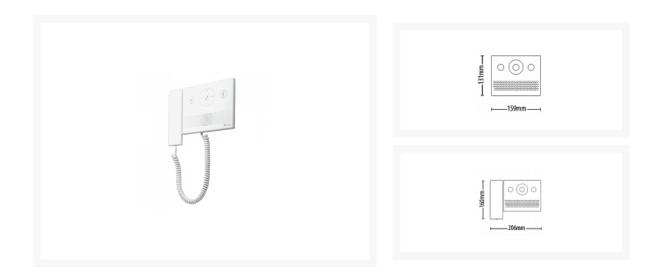

## Description

Part of the Net2 Entry range, this Audio Monitor supports all Net2 Entry functionality, where video is not required. It has a sleek and discreet style which is designed to blend into any surroundings. The monitor is suitable for either wall mounting or mounting on an adjustable desk stand, and it is available both with and without a handset. It is a versatile choice of Access Control product, with action buttons that are configurable for a range of requirements, as well as the option to connect to a sounder or beacon which offers advanced call notification, making the unit ideal for enhanced accessibility.

## **Features**

- Audio entry monitor
- Available with or without a handset
- To suit the Net2 Entry range
- Suitable for wall mounting
- Configurable action buttons