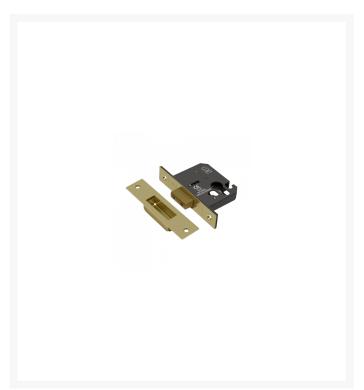

## **Description**

Approved by Certifire and confirming to BS EN 12209, the Asec Vital Mortice Cylinder Deadlock offers a neat finish and value for money, without compromising on quality. The unit is reversible and available with a choice of sizes and forend finishes.

## **Features**

- Supplied complete with fixing screws
- Easy to reverse latch bolt
- Brass deadbolt
- Certifire approved