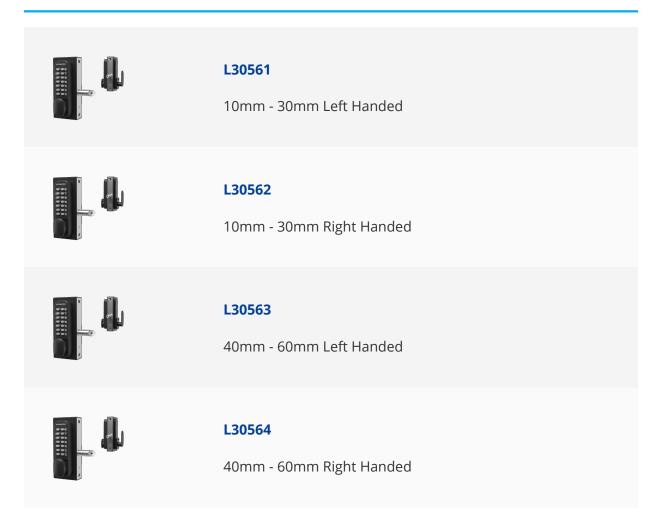

## Description

This GATEMASTER Superlock Digital Single Sided has a digital keypad on one side with a rear handle for secure and convenient keyless access. The latchbolt is adjustable, with the lock available for both left handed and right handed gate applications. It is available in 2 sizes to suit 10 to 30mm gate frames and 40 to 60mm gate frames and comes with a 1 year guarantee.

## **Product Table**