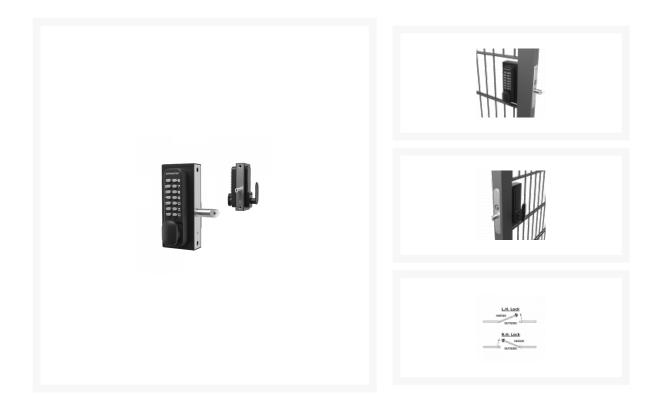

## GATEMASTER Superlock Digital Single Sided

## Description

This GATEMASTER Superlock Digital Single Sided has a digital keypad on one side with a rear handle for secure and convenient keyless access. The latchbolt is adjustable, with the lock available for both left handed and right handed gate applications. It is available in 2 sizes to suit 10 to 30mm gate frames and 40 to 60mm gate frames and comes with a 1 year guarantee.

## **Features**

- One sided digital access with a rear handle
- Lock available for both left handed and right handed gates
- Slim 70mm wide stainless steel lock case to fit a wide range of gate applications
- Stainless steel latchbolt latches 15mm into gate post
- Adjustable latchbolt for easy fitting
- Supplied with a guide plate and gate post strike plate