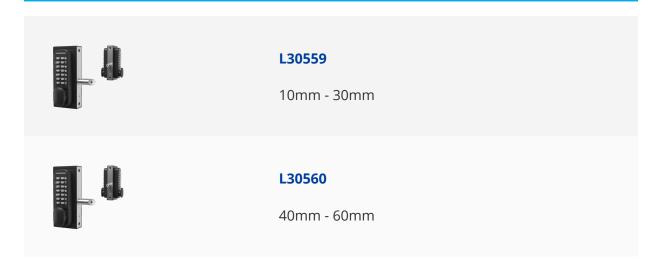

n both sides, allowing for secure and convenient keyless access. The latchbolt is adjustable and easily rotated to ensure easy fitting for both left handed and right handed gate applications. It is available in 2 sizes to suit 10 to 30mm flat bar or box section gate frames and 40 to 60mm gate frames and comes with a 1 year guarantee.



1 Year Guarantee



Combination Mechanism



Reversible Handing



Weather Resistant

## **Features**

- Keypads on both sides of the lock
- Suitable for both left and right handed gates
- Adjustable and removable latchbolt for easy fitting
- Stainless steel latchbolt latches 15mm into gate post
- Slim 70mm wide stainless steel lock case to fit a wide range of gate applications
- Supplied with a guide plate and gate post strike plate

## **Product Table**