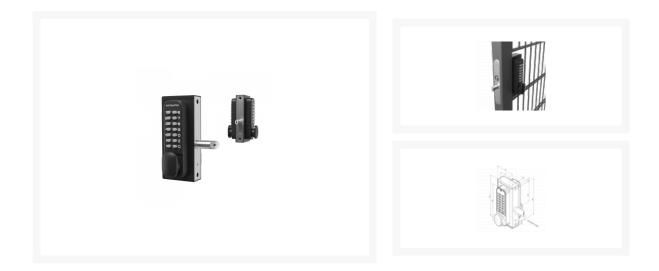

## **Description**

This GATEMASTER Superlock Digital Double Sided has digital keypads on both sides, allowing for secure and convenient keyless access. The latchbolt is adjustable and easily rotated to ensure easy fitting for both left handed and right handed gate applications. It is available in 2 sizes to suit 10 to 30mm flat bar or box section gate frames and 40 to 60mm gate frames and comes with a 1 year guarantee.

## **Features**

- Keypads on both sides of the lock
- Suitable for both left and right handed gates
- Adjustable and removable latchbolt for easy fitting
- Stainless steel latchbolt latches 15mm into gate post
- Slim 70mm wide stainless steel lock case to fit a wide range of gate applications
- Supplied with a guide plate and gate post strike plate