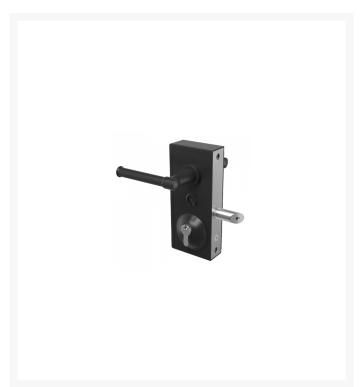

## **Description**

This GATEMASTER Superlock Latch Deadlock is suitable for both left handed and right handed gate applications. With adjustable latchbolt and removable bolts, it is both adaptable and easy to fit. It comes with a choice of straight lever handle or traditional handle and is available in 2 sizes to suit 10 to 30mm flat bar or box section gate frames and 40 to 60mm gate frames. The stainless steel latchbolt latches 15mm into the gate post, and the deadbolt moves an additional 15mm, ensuring excellent security. It is supplied with bolt support plate and gate post strike plate for a smooth latching action and comes complete with a 1 year guarantee.

1 Year Guarantee

Supplied With 3 Keys

Reversible Handing

Weather Resistant

- Supplied with 3 keys
- Adjustable and removable bolts ensure easy fitting to gates.
- Latchbolt is adjustable in length for precise fitting on site.
- Suitable for both left and right handed gates
- Supplied with bolt support plate and gate post strike plate
- Slim 70mm wide stainless steel lock case to fit a wide range of gate applications
- NB Straight handle design may vary from the image shown due to a manufacturing change