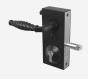

# **GATEMASTER Superlock Latch Deadlock**

## **Description**

This GATEMASTER Superlock Latch Deadlock is suitable for both left handed and right handed gate applications. With adjustable latchbolt and removable bolts, it is both adaptable and easy to fit. It comes with a choice of straight lever handle or traditional handle and is available in 2 sizes to suit 10 to 30mm flat bar or box section gate frames and 40 to 60mm gate frames. The stainless steel latchbolt latches 15mm into the gate post, and the deadbolt moves an additional 15mm, ensuring excellent security. It is supplied with bolt support plate and gate post strike plate for a smooth latching action and comes complete with a 1 year guarantee.

1 Year Guarantee

Supplied With 3 Keys

Reversible Handing

Weather Resistant

- Supplied with 3 keys
- Adjustable and removable bolts ensure easy fitting to gates.
- Latchbolt is adjustable in length for precise fitting on site.
- Suitable for both left and right handed gates
- Supplied with bolt support plate and gate post strike plate
- Slim 70mm wide stainless steel lock case to fit a wide range of gate applications
- NB Straight handle design may vary from the image shown due to a manufacturing change