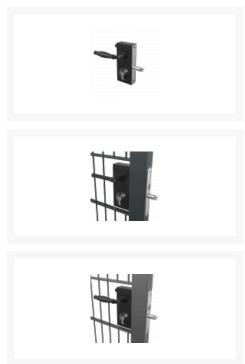

## **Description**

This GATEMASTER Superlock Latch Deadlock is suitable for both left handed and right handed gate applications. With adjustable latchbolt and removable bolts, it is both adaptable and easy to fit. It comes with a choice of straight lever handle or traditional handle and is available in 2 sizes to suit 10 to 30mm flat bar or box section gate frames and 40 to 60mm gate frames. The stainless steel latchbolt latches 15mm into the gate post, and the deadbolt moves an additional 15mm, ensuring excellent security. It is supplied with bolt support plate and gate post strike plate for a smooth latching action and comes complete with a 1 year guarantee.

1 Year Guarantee

Supplied With 3 Keys

Reversible Handing

Weather Resistant

- Supplied with 3 keys
- Adjustable and removable bolts ensure easy fitting to gates.
- Latchbolt is adjustable in length for precise fitting on site.
- Suitable for both left and right handed gates
- Supplied with bolt support plate and gate post strike plate
- Slim 70mm wide stainless steel lock case to fit a wide range of gate applications
- NB Straight handle design may vary from the image shown due to a manufacturing change