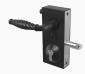

# **GATEMASTER Superlock Latch Deadlock**

## **Description**

This GATEMASTER Superlock Latch Deadlock is suitable for both left handed and right handed gate applications. With adjustable latchbolt and removable bolts, it is both adaptable and easy to fit. It comes with a choice of straight lever handle or traditional handle and is available in 2 sizes to suit 10 to 30mm flat bar or box section gate frames and 40 to 60mm gate frames. The stainless steel latchbolt latches 15mm into the gate post, and the deadbolt moves an additional 15mm, ensuring excellent security. It is supplied with bolt support plate and gate post strike plate for a smooth latching action and comes complete with a 1 year guarantee.

1 Year Guarantee

Supplied With 3 Keys

Reversible Handing

Weather Resistant

- Supplied with 3 keys
- Adjustable and removable bolts ensure easy fitting to gates.
- Latchbolt is adjustable in length for precise fitting on site.
- Suitable for both left and right handed gates
- Supplied with bolt support plate and gate post strike plate
- Slim 70mm wide stainless steel lock case to fit a wide range of gate applications
- NB Straight handle design may vary from the image shown due to a manufacturing change