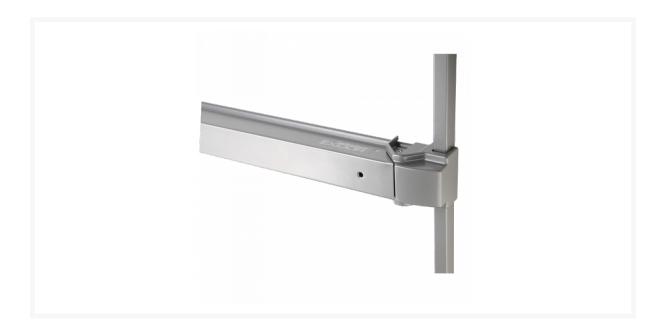

### **EXIDOR 402 Touch Bar Panic Bolt**

## **Description**

This EXIDOR 402 Touch Bar Panic Bolt is surface mounted and suitable for wooden or steel, single and double door applications, including fire doors. The patented lip prevents accidental jamming, and two point locking, plus the vertical Pullman latches, provides increased security, with a smooth latching action. It is supplied with timber fittings.

### **Features**

- Suitable for doors up to 900mm wide
- CE marked for safety
- Surface mounted
- Suitable for fire doors
- Two point locking for additional security
- Vertical Pullman latches for smooth latching action