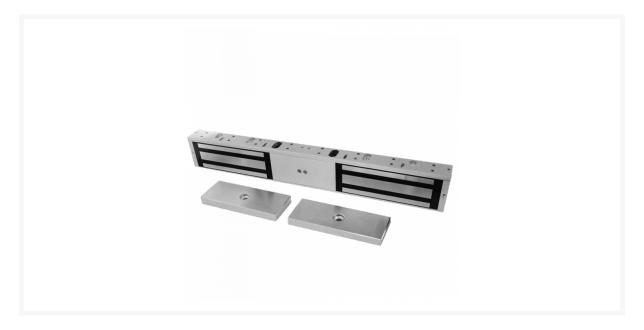

## ADAMS RITE 281 Series Double Magnet

## Description

This high strength double magnet from Adams Rite's Armlock 281 range boasts a magnetic holding force of at least 510kg and it is suitable for use on outward opening aluminium, timber or steel doors. These magnets are fail unlocked and they are available as either monitored or non-monitored.

## **Features**

- Facilitates remote access and exit control of any aluminium, timber or steel door
- Features clean aesthetics
- Maintains a magnetic holding force of at least 510kg (1120 lbs)
- Durability and low maintenance
- Monitored and non-monitored available
- To suit outward opening doors