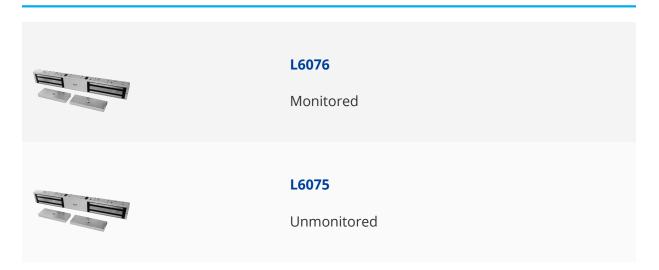

## ADAMS RITE 281 Series Double Magnet





## Description

This high strength double magnet from Adams Rite's Armlock 281 range boasts a magnetic holding force of at least 510kg and it is suitable for use on outward opening aluminium, timber or steel doors. These magnets are fail unlocked and they are available as either monitored or non-monitored.



**Electronically Monitored** 

## **Features**

- Facilitates remote access and exit control of any aluminium, timber or steel door
- Features clean aesthetics
- Maintains a magnetic holding force of at least 510kg (1120 lbs)
- Durability and low maintenance
- Monitored and non-monitored available
- To suit outward opening doors

## **Product Table**