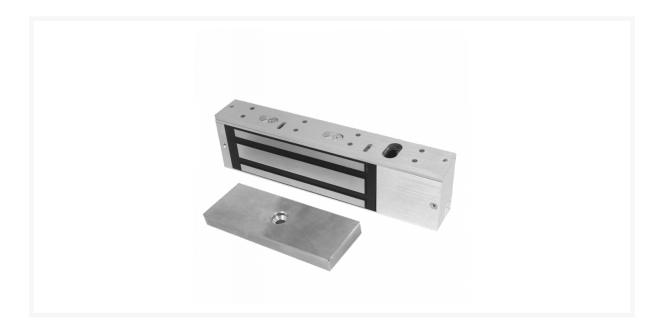

## ADAMS RITE 281 Series Single Magnet

## **Description**

This high strength single magnet from Adams Rite's Armlock 281 range boasts a magnetic holding force of at least 510kg and it is suitable for use on outward opening aluminium, timber or steel doors. These magnets are fail unlocked and they are available as either monitored or non-monitored.

## **Features**

- Facilitates remote access and exit control of any aluminium, timber or steel door
- Features clean aesthetics
- Maintains a magnetic holding force of at least 510kg (1120 lbs)
- Durability and low maintenance
- Monitored and non-monitored available
- To suit outward opening doors