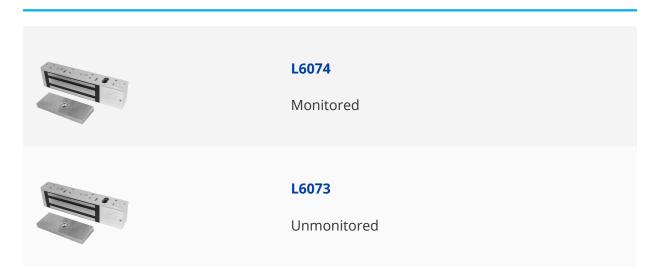

## ADAMS RITE 281 Series Single Magnet



## **Description**

This high strength single magnet from Adams Rite's Armlock 281 range boasts a magnetic holding force of at least 510kg and it is suitable for use on outward opening aluminium, timber or steel doors. These magnets are fail unlocked and they are available as either monitored or non-monitored.



3 Year Guarantee



**Electronically Monitored** 

## **Features**

- Facilitates remote access and exit control of any aluminium, timber or steel door
- Features clean aesthetics
- Maintains a magnetic holding force of at least 510kg (1120 lbs)
- Durability and low maintenance
- Monitored and non-monitored available
- To suit outward opening doors

## **Product Table**