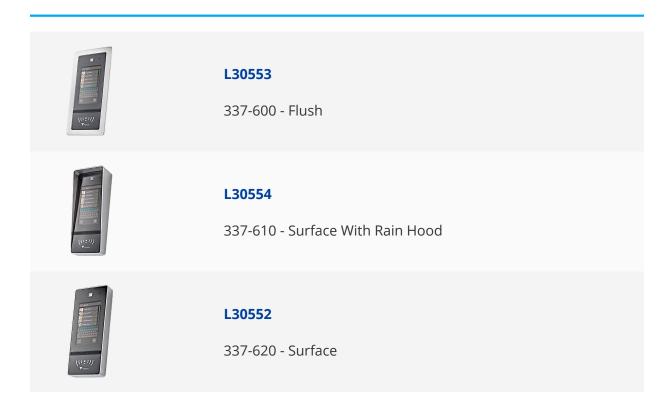

## **PAXTON Entry Touch Panel**





## **Description**

The Paxton Net2 Entry door entry system is functional as a standalone or alongside Paxton's Net2 access control, combining door entry with key features of Net2. With a discreet design the Net2 Entry is a plug and play solution suitable for a range of environments. The touch panel system has a 7" display, is IPX5 waterproof rated, made from a marine-grade stainless steel, and has an anti-glare coating with auto brightness.



**IP55 Ingress Protection Rating** 

## **Features**

- Reads Paxton and MIFARE® token technology
- IPX5 waterproof rating and IK7 impact resistance
- Full colour camera with pan / tilt functionality to capture an angled view
- Built-in keypad and RFID reader

## **Product Table**