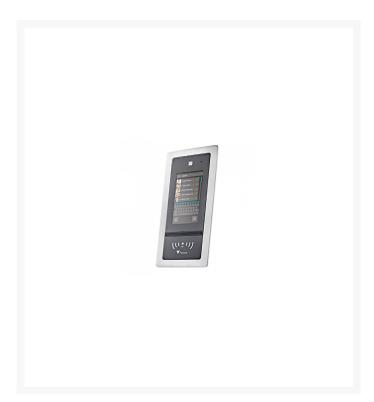

## **Description**

The Paxton Net2 Entry door entry system is functional as a standalone or alongside Paxton's Net2 access control, combining door entry with key features of Net2. With a discreet design the Net2 Entry is a plug and play solution suitable for a range of environments. The touch panel system has a 7" display, is IPX5 waterproof rated, made from a marine-grade stainless steel, and has an anti-glare coating with auto brightness.

## **Features**

- Reads Paxton and MIFARE® token technology
- IPX5 waterproof rating and IK7 impact resistance
- Full colour camera with pan / tilt functionality to capture an angled view
- Built-in keypad and RFID reader