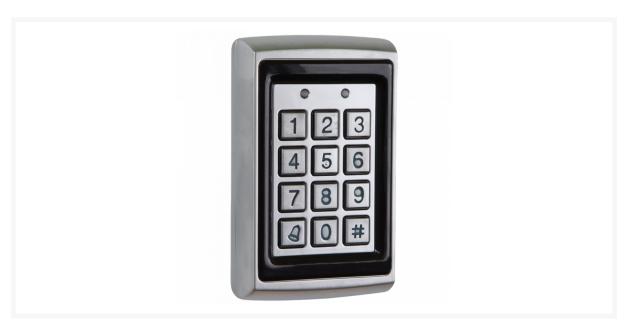

# **ASEC Internal Surface Proximity Keypad**

## **Description**

This internal surface fixing keypad from Asec features an integrated optional proximity reader to be used with EM cards or fobs. It is supplied with a security screw and PCB conformal coated components and it is suitable for external use when fitted with the Asec Rainshield (AS11892) which is supplied separately. With both Lock and Aux outputs as well as input for separate Wiegand reader, the keypad also has an optional backlighting feature and it supports up to 500 users. The keypad also features 12 buttons and LED indication, and it has a zinc alloy electroplated casing.

12 Buttons

Call To Order Product

### **Features**

- 12 Buttons
- Built in proximity reader
- Suitable for external use only with the Asec Rain Shield
- Backlit keypad
- Accepts up to 500 users
- Adjustable output timers on both Lock and  $\mbox{\sc Aux}$

#### AS11891

Internal Keypad & Proximity Reader