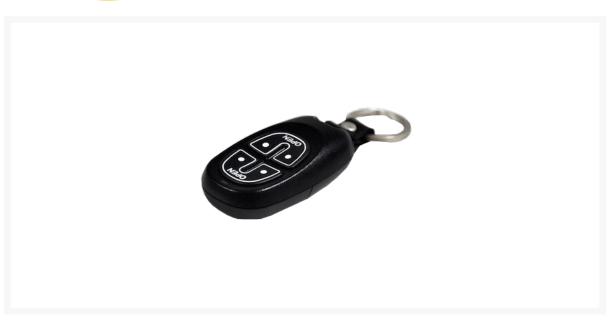

## **YALE Smart Lock Remote Fob**

## Description

The YALE Smart Lock Remote Fob is compatible with Yale Smart Door Locks and enables the user to unlock the door with just one quick press of a button. The Yale Smart Door Lock will work with up to five fobs at a time with each fob providing quick and easy remote locking with a 10m range. Please note that this remote fob will not be compatible with Yale Keyfree or Yale Keyless Locks with Yale CCTV/Alarm module or Z-Wave module and will require a remote fob module.

## **Features**

- Remote locking with 10m range
- Unlock your door with one quick press of a button
- Compatible with Yale Smart Door locks
- Works with up to five fobs at a time