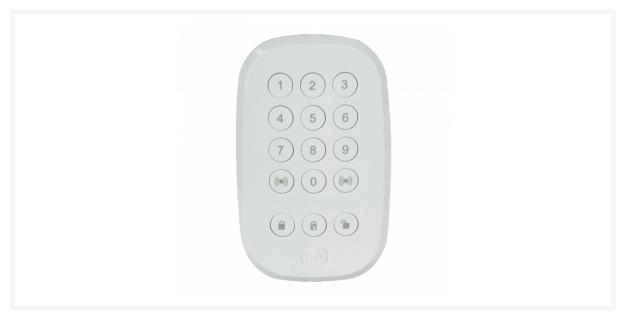

## Description

The YALE Key Pad is compatible with the Yale Sync & Yale Intruder alarm ranges. It allows for remote arming and disarming of your alarm, plus an emergency alarm trigger option, within a range of up to 200m. The alarm is protected from disarming upon entering the property by the use of a pin code and several keypads can be fitted around the home to work with the same alarm system for increased security. Batteries and fixings are included and it comes with a range of up to 200m.

## **Features**

- Allows for wireless arming/disarming of your alarm
- Emergency alarm trigger feature
- Protected from disarming by user pin code
- Compatible with Yale Sync & Intruder alarm ranges
- 200m range