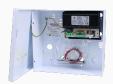

## **Description**

Elmdene metal boxed power supply with battery backup and internal fuse protection.

Battery Backup

IP41 Ingress Protection Rating

### **Features**

- Metal boxed
- Available in either 12/24V outputs
- Various amperage outputs
- Integral battery charging facility (all sizes accept 7 Ah battery)
- Built in internal fuse protection
- Regulated and smoothed DC output