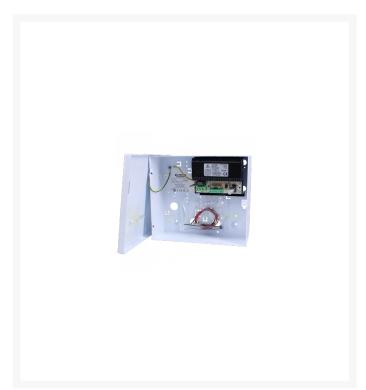

## **Description**

Elmdene metal boxed power supply with battery backup and internal fuse protection.

Battery Backup

IP41 Ingress Protection Rating

### **Features**

- Metal boxed
- Available in either 12/24V outputs
- Various amperage outputs
- Integral battery charging facility (all sizes accept 7 Ah battery)
- Built in internal fuse protection
- Regulated and smoothed DC output