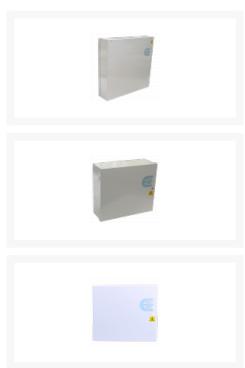

## **Description**

Elmdene metal boxed power supply with battery backup and internal fuse protection.

Battery Backup

IP41 Ingress Protection Rating

### **Features**

- Metal boxed
- Available in either 12/24V outputs
- Various amperage outputs
- Integral battery charging facility (all sizes accept 7 Ah battery)
- Built in internal fuse protection
- Regulated and smoothed DC output