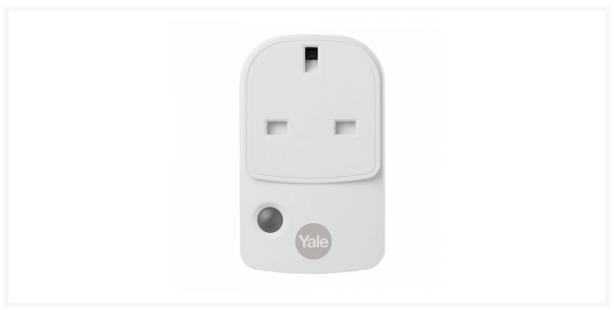

## YALE Sync Smart Home Power Switch

## **Description**

The YALE Smart Home Power Switch is wireless with a 200m range and is compatible with the Yale Sync Smart Home Alarm systems. It is designed to help give maximum peace of mind to the user, as it can not only be used to control the Sync Alarm System devices, but can also be programmed to switch on and off various household appliances such as lamps or the radio. It is easy to set up and comes complete with a 2 year manufacturer's guarantee.

## **Features**

- Pairs with Yale Sync Smart Home Alarms
- Easy to set up
- Control your home appliances as well as your security via your smartphone