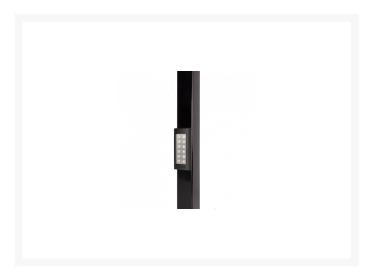

## **Description**

The LOCINOX Slimstone Keypad features integrated LED lighting and was developed for use in extreme weather conditions, tested between -30° and +85° Celsius. It is frost-free thanks to smart heating and is IP68 rated, ensuring optimum resistance to dust and water. The stainless steel buttons have been tested to 1,000,000 pushes to ensure long life and the aluminium housing is vandal-proof with a scratch resistant textured lacquer.

The keypad is operated using a combination and you can create up to 100 different user codes. It is quick and easy to assemble and mount and includes a 2m cable. Common open and closed contact ensure easy programming and coupling to Locinox and other automation products.

## **Features**

- Aluminium housing
- Stainless steel buttons
- IP68 rated
- 10/26V AC/DC
- Quick and easy to fit
- Frost-free and watertight