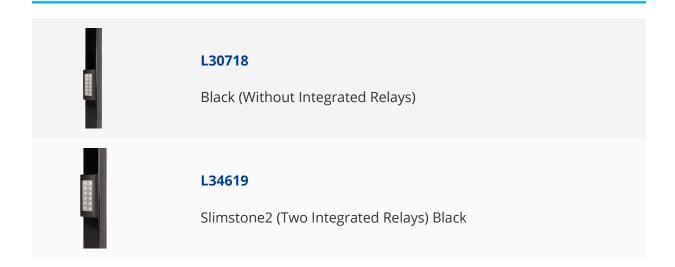

ested between -30° and +85° Celsius. It is frost-free thanks to smart heating and is IP68 rated, ensuring optimum resistance to dust and water. The stainless steel buttons have been tested to 1,000,000 pushes to ensure long life and the aluminium housing is vandal-proof with a scratch resistant textured lacquer.

The keypad is operated using a combination and you can create up to 100 different user codes. It is quick and easy to assemble and mount and includes a 2m cable. Common open and closed contact ensure easy programming and coupling to Locinox and other automation products.



Combination Mechanism



Weather Resistant

## **Features**

- Aluminium housing
- Stainless steel buttons
- IP68 rated
- 10/26V AC/DC
- Quick and easy to fit
- Frost-free and watertight

## **Product Table**