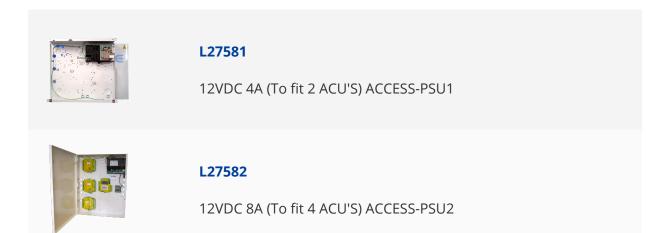

Elmdene to house most common access control door controllers including Paxton and ACT. With different power options and enclosure sizes, this PSU is suitable for a variety of applications. All models offer fault signalling and can charge a 12V standby battery (sold separately) to provide backup power on a mains failure. Multi-fused outputs are provided to allow the installer to protect individual circuits as required. All models possess a mains fail relay output, plus additional Battery Monitoring and Deep Discharge Protection features.





3 Year Guarantee

Battery Backup

## **Features**

- Energy efficient switch mode technology
- Battery Monitoring
- Built in internal fuse protection
- Controllers supplied separately
- Full current to load and battery charging

## **Product Table**