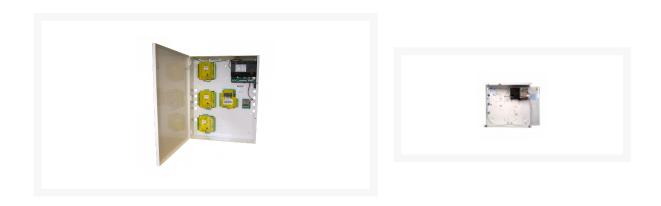

## Description

This range has been designed by Elmdene to house most common access control door controllers including Paxton and ACT. With different power options and enclosure sizes, this PSU is suitable for a variety of applications. All models offer fault signalling and can charge a 12V standby battery (sold separately) to provide backup power on a mains failure. Multi-fused outputs are provided to allow the installer to protect individual circuits as required. All models possess a mains fail relay output, plus additional Battery Monitoring and Deep Discharge Protection features.

## **Product Table**