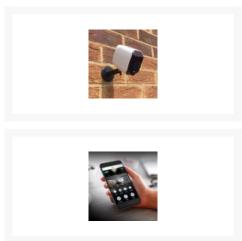

The use of the free iOS and Android supported app allows for alerts to be sent to your mobile device when motion is detected, streaming an image to your device to alert you of any activity. Being battery powered (rechargeable) it is very easy to install and is supplied complete with a USB charging cable and magnetic mounting bracket.

## **Features**

- Free iOS & Android supported app
- 1080P HD video and live streaming and 2 way audio intercom
- Motion alert to your mobile device
- Up to 5 users per device
- IR night vision
- Rechargeable battery powered makes it ideal for DIY installation