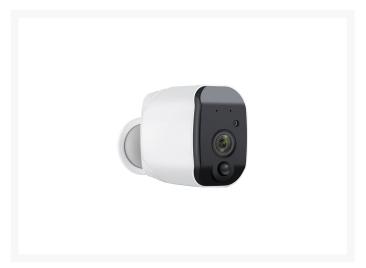

## **Description**

The ASEC Smart CCTV Video camera has 1080P HD video and live streaming, complete with 16G SD card and IR night vision for coverage around the clock. It is weatherproof and therefore suitable for both internal and external use, features a 110° wide angle lens, has built-in 2 way audio to enable the user to conveniently communicate with visitors and works with up to 5 users per device.

## **Features**

- Free iOS & Android supported app
- 1080P HD video and live streaming and 2 way audio intercom
- Motion alert to your mobile device
- Up to 5 users per device
- IR night vision
- Rechargeable battery powered makes it ideal for DIY installation