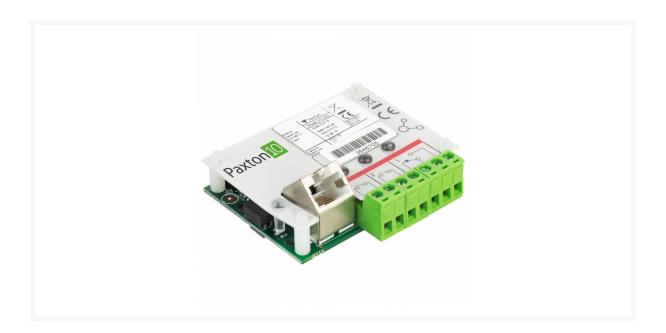

## **PAXTON10 Alarm Connector**

## **Description**

The PAXTON10 connects to your current building alarm system, enabling control of other appliances, Such as the opening of fire doors in the event of a fire alarm. It is designed to fit with other connectors in the connector housing, or in specific alarm boxes where appropriate. It has fire alarm monitoring plus intruder alarm monitoring and control, and is easy to install thanks to the clear intuitive labelling. It features fault finding LEDs and comes complete with a 5 year warranty.

## **Features**

- Connects to user's current building alarm system
- Fault finding LEDs
- Fire alarm monitoring
- Intruder alarm monitoring and control
- Simple and easy to install
- 5 year warranty