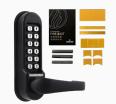

## CL0510 Marine By Codelocks Digital Lock

### **Description**

The CL0510 and CL0515 from the Marine by Codelocks 500 series are heavy duty digital locks suitable for internal or external use and high traffic environments. It has been salt spray tested to 1000 hours and comes complete with neoprene seals included, ensuring it can withstand harsh outdoor environments and even coastal applications. The lock has a black finish with stainless steel buttons and is designed to suit doors with a thickness of 35mm to 60mm. There are up to 2,047 non sequential code combinations available and it features tumbler alignment for easy code change.

#### **Features**

- Heavy duty digital lock for internal or external use
- Non handed units
- Marine by Codelocks black finish
- Mortice latch with 'anti-shim' plunger
- Suitable for door thickness 35mm 60mm
- Salt spray tested to 1000 hours