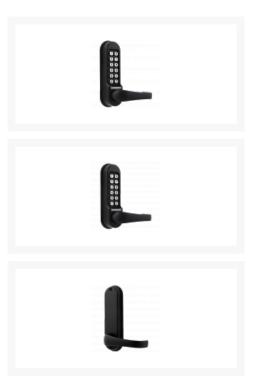

# **Product Table**

#### L31077

Black - CL0510 Without Passage Set

#### L35793

Black - CL0510 Without Passage Set With Fire Kit

#### L31078

Black - CL0515 With Passage Set

#### L35794

Black - CL0515 With Passage Set And Fire Kit