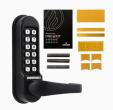

## CL0510 Marine By Codelocks Digital Lock

### **Description**

The CL0510 and CL0515 from the Marine by Codelocks 500 series are heavy duty digital locks suitable for internal or external use and high traffic environments. It has been salt spray tested to 1000 hours and comes complete with neoprene seals included, ensuring it can withstand harsh outdoor environments and even coastal applications. The lock has a black finish with stainless steel buttons and is designed to suit doors with a thickness of 35mm to 60mm. There are up to 2,047 non sequential code combinations available and it features tumbler alignment for easy code change.

#### **Features**

- Heavy duty digital lock for internal or external use
- Non handed units
- Marine by Codelocks black finish
- Mortice latch with 'anti-shim' plunger
- Suitable for door thickness 35mm 60mm
- Salt spray tested to 1000 hours