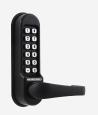

## CL0510 Marine By Codelocks Digital Lock

### **Description**

The CL0510 and CL0515 from the Marine by Codelocks 500 series are heavy duty digital locks suitable for internal or external use and high traffic environments. It has been salt spray tested to 1000 hours and comes complete with neoprene seals included, ensuring it can withstand harsh outdoor environments and even coastal applications. The lock has a black finish with stainless steel buttons and is designed to suit doors with a thickness of 35mm to 60mm. There are up to 2,047 non sequential code combinations available and it features tumbler alignment for easy code change.

#### **Features**

- Heavy duty digital lock for internal or external use
- Non handed units
- Marine by Codelocks black finish
- Mortice latch with 'anti-shim' plunger
- Suitable for door thickness 35mm 60mm
- Salt spray tested to 1000 hours