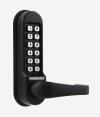

## CL0510 Marine By Codelocks Digital Lock

### **Description**

The CL0510 and CL0515 from the Marine by Codelocks 500 series are heavy duty digital locks suitable for internal or external use and high traffic environments. It has been salt spray tested to 1000 hours and comes complete with neoprene seals included, ensuring it can withstand harsh outdoor environments and even coastal applications. The lock has a black finish with stainless steel buttons and is designed to suit doors with a thickness of 35mm to 60mm. There are up to 2,047 non sequential code combinations available and it features tumbler alignment for easy code change.

#### **Features**

- Heavy duty digital lock for internal or external use
- Non handed units
- Marine by Codelocks black finish
- Mortice latch with 'anti-shim' plunger
- Suitable for door thickness 35mm 60mm
- Salt spray tested to 1000 hours