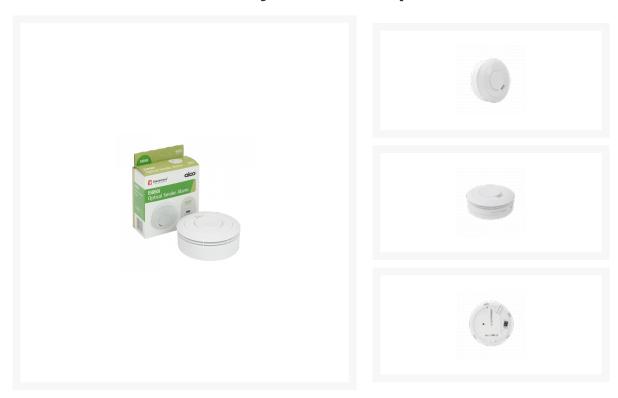

# **El Battery Powered Optical Smoke Alarm**

### **Description**

This Optical Smoke Alarm is battery powered with a sealed in lithium battery and has a 10 year life. It is a standalone unit which is easy to fit with a twist on base. It features a large test/hush button which enables you to both manually test the alarm and also silence false alarms. The alarm self-tests every 40 seconds and indicates any alarm faults with red LED warnings. It is ideal for domestic use with a high performance optical chamber which is best for slow smouldering fires.

### **Features**

- High performance optical sensor
- Battery powered with a sealed in lithium battery
- 10 year life
- Easy to fit standalone unit
- Test/hush facility