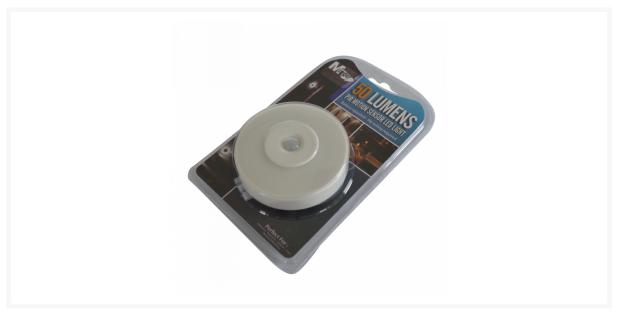

## **Description**

The MINDER PIR LED Sensor Light is simple to install and supplied with a permanent adhesive pad. It gives out 50 Lumens of light and features on, off & auto settings, allowing the unit to be switch off, be kept on constantly or be activated by movement only during hours of low light. It has a PIR detection range of up to 3 metres and requires 3 x AAA batteries (not included).

## **Features**

- PIR motion activated
- 50 Lumens
- Up to 3m PIR detection range
- On, off & auto settings
- Requires 3 x AAA batteries (not included)
- Simple to install fixings included