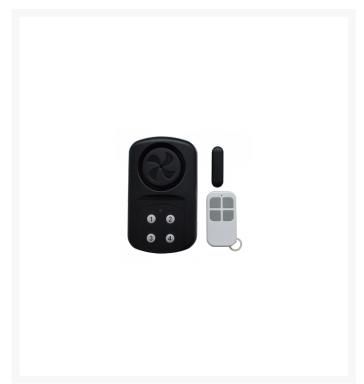

## MINDER Weatherproof Gate/Door Alarm

## **Description**

The MINDER Weatherproof Alarm is IP67 rated waterproof and is suitable for internal and external use, making it the ideal alarm for gates, garden sheds and doors. It can be activated by both keypad and remote control, with an SOS panic button, delay alarm function and also alarm and chime operating modes. It is supplied complete with 4 x AAA batteries and fittings.

## **Features**

- IP67 rated waterproof alarm
- Activated by keypad or remote control
- Alarm and chime operating modes
- SOS panic button
- Suitable for internal and external use
- Batteries included