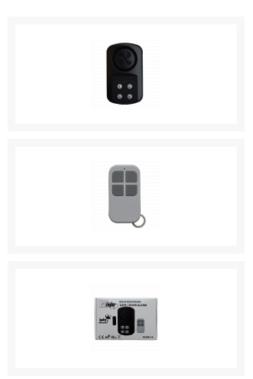

## MINDER Weatherproof Gate/Door Alarm

## **Description**

The MINDER Weatherproof Alarm is IP67 rated waterproof and is suitable for internal and external use, making it the ideal alarm for gates, garden sheds and doors. It can be activated by both keypad and remote control, with an SOS panic button, delay alarm function and also alarm and chime operating modes. It is supplied complete with 4 x AAA batteries and fittings.

## **Features**

- IP67 rated waterproof alarm
- Activated by keypad or remote control
- Alarm and chime operating modes
- SOS panic button
- Suitable for internal and external use
- Batteries included