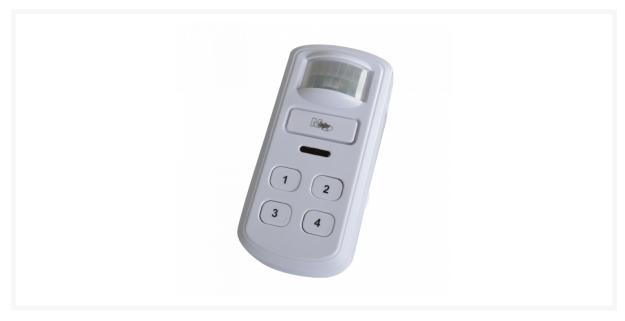

## MINDER Mini PIR Alarm with Keypad

## Description

The MINDER Mini PIR Alarm features a 120dB alarm siren which sounds when the PIR motion detector is activated. It has two operating modes - alarm and chime; alarm mode will sound a continuous alarm when activated, whereas the chime mode will sound a door chime. The alarm is easily operated by a 4 digit code using the keypad on the front of the device and is suitable for use either free standing or wall mounted, with wall mounting fixture included. It has a detection distance of 6m and recommended installation height of 1.8m.

## **Features**

- Suitable for use freestanding or wall mounted
- 120dB alarm siren
- Keypad control to allow safe entry/exit for the user
- 4 digit access code
- Alarm and chime operating modes