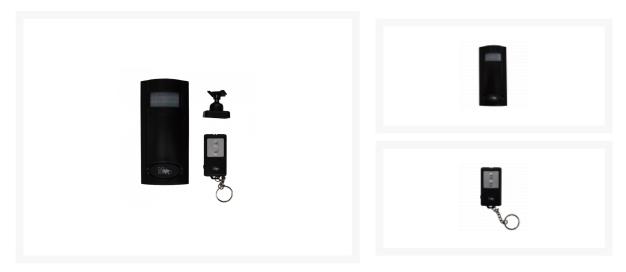

## Description

The MINDER Mini PIR Alarm features a 130dB alarm siren which sounds when the PIR motion detector is activated. It is supplied with a keyring remote control which allows for safe access in and out of the property for the user and can be used either freestanding or wall mounted, with wall mounting fixture included. It has a low battery indicator and a working range of 30m.

## **Features**

- Suitable for use freestanding or wall mounted
- 130dB alarm siren
- Remote control to allow safe entry/exit for the user
- Low battery indicator
- 30m range