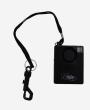

## **MINDER Torch Personal Alarm**

## **Description**

The MINDER Torch Personal Alarm features a 143dB alarm siren with pull pin activation, plus a flashing strobe light to ensure that the user can be both heard and located in the event of an emergency. It has a separate torch button and is supplied with a belt clip and window/door mounting bracket to suit various applications. It is Secured by Design (Police approved specification) and comes complete with a 5 year warranty.

## **Features**

- Pull pin activation
- Separate torch button
- 143dB alarm siren
- Supplied with belt clip and window/door mounting bracket
- Battery included
- Secured by Design (SBD licence held by JNE Security Limited)
- 5 year warranty