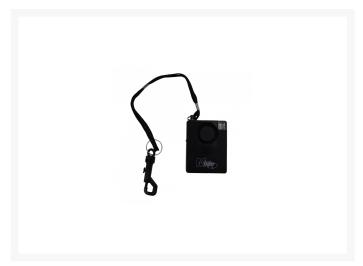

## **MINDER Torch Personal Alarm**

## **Description**

The MINDER Torch Personal Alarm features a 143dB alarm siren with pull pin activation, plus a flashing strobe light to ensure that the user can be both heard and located in the event of an emergency. It has a separate torch button and is supplied with a belt clip and window/door mounting bracket to suit various applications. It is Secured by Design (Police approved specification) and comes complete with a 5 year warranty.

## **Features**

- Pull pin activation
- Separate torch button
- 143dB alarm siren
- Supplied with belt clip and window/door mounting bracket
- Battery included
- Secured by Design (SBD licence held by JNE Security Limited)
- 5 year warranty