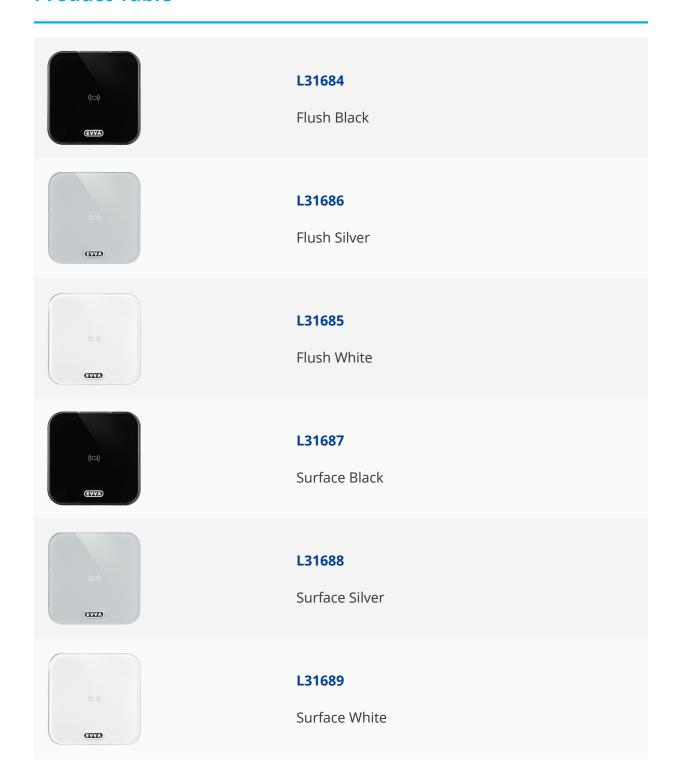

pes of applications, including sliding and swinging doors, lifts and turnstiles. The AirKey Wall Reader is IP65 rated meaning it is suitable for both indoor and outdoor use, with a working temperature between -25°C and +70°C. The unit is CE certified and is supplied complete with all required seals and fixings. It is easy to install with no special assembly tool required.







Weather Resistant



Wireless Data Connection

## **Features**

- Slim design with attractive 4mm glass front panel
- Easy to install with no special assembly tool required
- Options available for both flush and surface mounting
- Designed for use with the AirKey Wall Reader Control Unit
- Ideal for many applications including sliding doors, turnstiles and revolving doors
- Weatherproof IP65

## **Product Table**