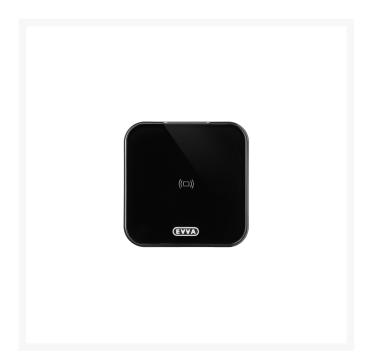

## EVVA AirKey Proximity Wall Reader

## **Description**

The EVVA AirKey Wall Reader is an attractive, sleek and practical unit, combining superior design with high-quality materials. It is designed to be used with the AirKey Wall Reader Control Unit and is suitable for controlling electronic locking components in all types of applications, including sliding and swinging doors, lifts and turnstiles. The AirKey Wall Reader is IP65 rated meaning it is suitable for both indoor and outdoor use, with a working temperature between -25°C and +70°C. The unit is CE certified and is supplied complete with all required seals and fixings. It is easy to install with no special assembly tool required.

## **Features**

- Slim design with attractive 4mm glass front panel
- Easy to install with no special assembly tool required
- Options available for both flush and surface mounting
- Designed for use with the AirKey Wall Reader Control Unit
- Ideal for many applications including sliding doors, turnstiles and revolving doors
- Weatherproof IP65