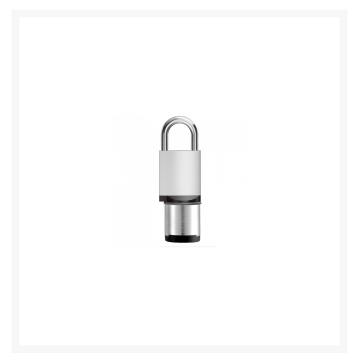

## **Description**

The EVVA AirKey Open Shackle Padlock is reliable and secure with a hardened steel shackle. It is easy to install and can be retrospectively integrated into existing AirKey locking systems. The padlock can be unlocked by using your NFC-compatible smartphone (Android or iPhone), where keys can be easily sent using SMS text messages with push notification alerts, bluetooth, and also Evva AirKey key cards. It is rated to IP65 meaning that it is suitable for both indoor and outdoor use with a working temperature between -20°C and +55°C. The padlock is CE certified and is supplied with 2 x CR2 batteries which provide long life for up to 30,000 cycles and are easily replaceable.

## **Features**

- Hardened steel shackle
- Plug pulling resistant
- Easy to install
- Can be retrospectively integrated into AirKey locking systems
- Open using your NFC-compatible mobile phone
- Weatherproof IP65