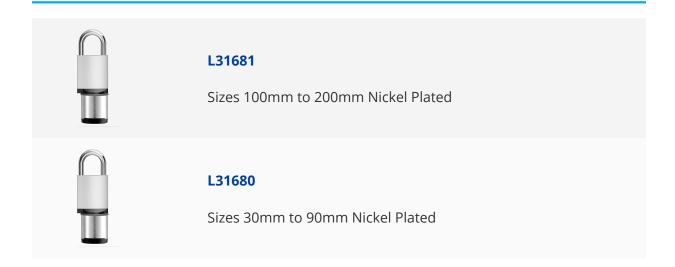

ocking systems. The padlock can be unlocked by using your NFC-compatible smartphone (Android or iPhone), where keys can be easily sent using SMS text messages with push notification alerts, bluetooth, and also Evva AirKey key cards. It is rated to IP65 meaning that it is suitable for both indoor and outdoor use with a working temperature between -20°C and +55°C. The padlock is CE certified and is supplied with 2 x CR2 batteries which provide long life for up to 30,000 cycles and are easily replaceable.







Weather Resistant



Wireless Data Connection

## **Features**

- Hardened steel shackle
- Plug pulling resistant
- Easy to install
- Can be retrospectively integrated into AirKey locking systems
- Open using your NFC-compatible mobile phone
- Weatherproof IP65

## **Product Table**