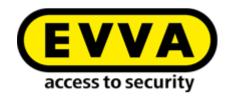

## **Description**

The EVVA AirKey Cam Lock is a perfect solution for both metal and wood applications, such as display cabinets. It is easy to install and is an ideal replacement for your standard cam lock. Access can be gained using your NFC-compatible smartphone (Android or iPhone), where keys can be easily sent using SMS text messages with push notification alerts, bluetooth, and also Evva AirKey key cards. It is rated to IP65 meaning that it is suitable for both indoor and outdoor use with a working temperature between -20°C and +55°C. The unit is CE certified and is supplied with 2 x CR2 batteries which provide long life for up to 30,000 cycles and are easily replaceable.

## **Features**

- Modular cylinder design allows for future adaptation
- Plug pulling resistant
- Easy to install
- Ideal for both metal and wood applications
- Open using your NFC-compatible mobile phone
- Weatherproof IP65

## **Product Table**

| <b>L31675</b> MB19 23mm Nickel Plated |
|---------------------------------------|
| L31676  MB19 23mm Polished Brass      |
| L31677  MB27 27mm Nickel Plated       |
| L31678  MB27 27mm Polished Brass      |